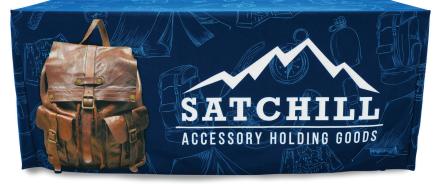

## FITTED TABLE THROW FULL COLOR 6FT 3-SIDED (OPEN BACK)

PRODUCT CODE: TTHRW63G

## PRODUCT DESCRIPTION

New 6 ft. sized Fitted Table Throw! Get your graphic edge-toedge custom printed on our fitted table throw that is made to fit 6 ft. tables. This option is 3-sided, covering only the front and sides of the table, and leaves the backside of the table open. Our Fitted Table Throws fits snug around the table.