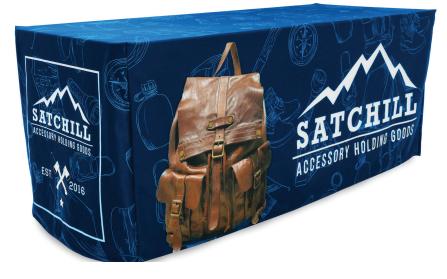

## FITTED TABLE THROW FULL COLOR 6FT 3-SIDED (OPEN BACK)

PRODUCT CODE: TTHRW63G

## PRODUCT DESCRIPTION

New 6 ft. sized Fitted Table Throw! Get your graphic edge-toedge custom printed on our fitted table throw that is made to fit 6 ft. tables. This option is 3-sided, covering only the front and sides of the table, and leaves the backside of the table open. Our Fitted Table Throws fits snug around the table.