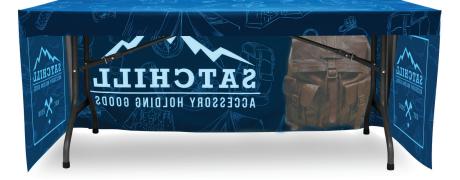

## FITTED TABLE THROW FULL COLOR 6FT 3-SIDED (OPEN BACK)

PRODUCT CODE: TTHRW63G

## PRODUCT DESCRIPTION

New 6 ft. sized Fitted Table Throw! Get your graphic edge-toedge custom printed on our fitted table throw that is made to fit 6 ft. tables. This option is 3-sided, covering only the front and sides of the table, and leaves the backside of the table open. Our Fitted Table Throws fits snug around the table.