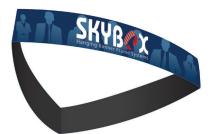

## **HANGING BANNER 12FT CURVED TRIANGLE 48IN**

Outside Graphic - White Back Fabric

Outside Graphic - Black Back Fabric

Inside & Outside Graphic

## **Product Features**

The Skybox Fabric Hanging Banner is a must have at your next trade show. These extra large hanging banners are produced from high quality fabric and enable you to be seen from practically anywhere at your trade show. Available in round, square, and triangle configurations as well as numerous sizes, there is a Skybox Hanging Banner that would suit almost any situation. This particular model is 12ft wide and 60ft tall. Includes soft carry bag.