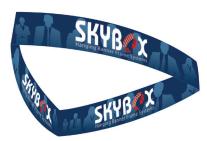

## **HANGING BANNER 12FT CURVED TRIANGLE 48IN**

Outside Graphic - White Back Fabric

Outside Graphic - Black Back Fabric

Inside & Outside Graphic

## **Product Features**

The Skybox Fabric Hanging Banner is a must have at your next trade show. These extra large hanging banners are produced from high quality fabric and enable you to be seen from practically anywhere at your trade show. Available in round, square, and triangle configurations as well as numerous sizes, there is a Skybox Hanging Banner that would suit almost any situation. This particular model is 12ft wide and 60ft tall. Includes soft carry bag.