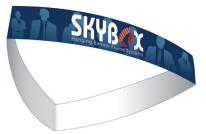

## **HANGING BANNER 12FT CURVED TRIANGLE 48IN**

Outside Graphic - White Back Fabric

Outside Graphic - Black Back Fabric

Inside & Outside Graphic

## **Product Features**

The Skybox Fabric Hanging Banner is a must have at your next trade show. These extra large hanging banners are produced from high quality fabric and enable you to be seen from practically anywhere at your trade show. Available in round, square, and triangle configurations as well as numerous sizes, there is a Skybox Hanging Banner that would suit almost any situation. This particular model is 12ft wide and 60ft tall. Includes soft carry bag.