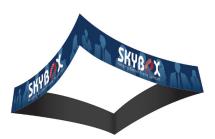

## Product Code: HANGING BANNER 12FT CURVED SQUARE 60IN

Outside Graphic - White Back Fabric

Outside Graphic - Black Back Fabric

Inside & Outside Graphic

## **Product Features**

The Skybox Fabric Hanging Banner is a must have at your next trade show. These extra large hanging banners are produced from high quality fabric and enable you to be seen from practically anywhere at your trade show. Available in round, square, and triangle configurations as well as numerous sizes, there is a Skybox Hanging Banner that would suit almost any situation. This particular model is 12ft wide and 60ft tall. Includes soft