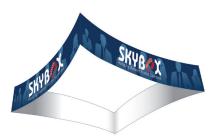

## Product Code: HANGING BANNER 12FT CURVED SQUARE 60IN

Outside Graphic - White Back Fabric

Outside Graphic - Black Back Fabric

Inside & Outside Graphic

## **Product Features**

The Skybox Fabric Hanging Banner is a must have at your next trade show. These extra large hanging banners are produced from high quality fabric and enable you to be seen from practically anywhere at your trade show. Available in round, square, and triangle configurations as well as numerous sizes, there is a Skybox Hanging Banner that would suit almost any situation. This particular model is 12ft wide and 60ft tall. Includes soft