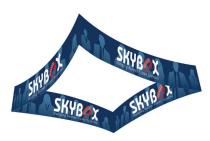

## Product Code: HANGING BANNER 12FT CURVED SQUARE 60IN

Outside Graphic - White Back Fabric

Outside Graphic - Black Back Fabric

Inside & Outside Graphic

## **Product Features**

The Skybox Fabric Hanging Banner is a must have at your next trade show. These extra large hanging banners are produced from high quality fabric and enable you to be seen from practically anywhere at your trade show. Available in round, square, and triangle configurations as well as numerous sizes, there is a Skybox Hanging Banner that would suit almost any situation. This particular model is 12ft wide and 60ft tall. Includes soft