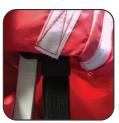

## Step 3

Adhere each corner of the canopy to each corner of the frame. Inside each corner of the canopy, there is a strip of loop Velcro sewn to it and each corner of the frame has a strip of hook Velcro.