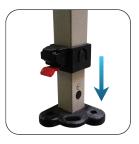

### Step 4

With the canopy securely in position, expand the frame until the corner latches lock into place.

**Step 6** Pull each leg down until the latch locks into place.

Step 8 The install is complete.