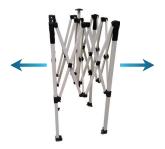

# SET UP INSTRUCTIONS (5FT CANOPY SHOWN BELOW)

**Step 1** Take your frame and slightly expand it open to expose the corner bars.