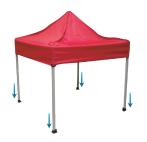

## Step 5

Increase the height by extending the lower legs.

### Step 4

With the canopy securely in position, expand the frame until the corner latches lock into place.

**Step 6** Pull each leg down until the latch locks into place.

Step 8 The install is complete.