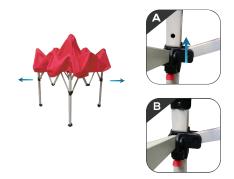

## Step 5

Increase the height by extending the lower legs.

### Step 4

With the canopy securely in position, expand the frame until the corner latches lock into place.

**Step 6** Pull each leg down until the latch locks into place.

Step 8 The install is complete.