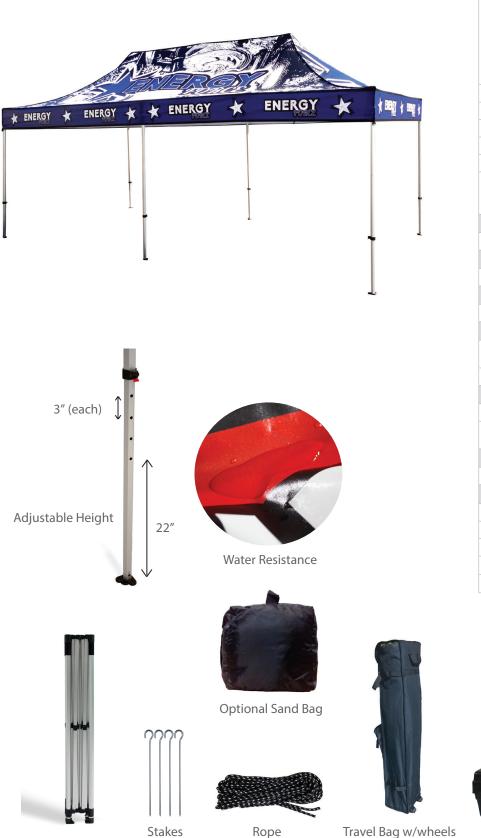

## PRODUCT DESCRIPTION

Our Casita Canopy Tents<sup>™</sup> are an excellent way to provide shade during outdoor events. This canopy is 20' x 10' and is available in custom UV print, which has a high quality finish with vivid color. Set up is quick, easy, and user friendly. Telescopic legs snap into place offering a range of heights. This lightweight system includes a protective dust cover to use while in storage.

| includes a protective dust cover to use while in storage. |                                                                              |                   |
|-----------------------------------------------------------|------------------------------------------------------------------------------|-------------------|
| DISPLAY DIMENSIONS                                        | 232"W x 133"H x 118.75"D                                                     |                   |
| MIN. HEIGHT                                               | 99"H                                                                         |                   |
| MAX. HEIGHT                                               | 133"H                                                                        |                   |
| LOWEST SETTING TO PEAK                                    | 120.25"H                                                                     |                   |
| FLOOR TO LOWEST SETTING                                   | 22"H                                                                         |                   |
| GRAPHIC DIMENSIONS                                        | Canopy: 232"W x 89"H<br>Back Wall: 232"W x 79"H<br>Half Wall: 117"W x 40.5"H |                   |
| GRAPHIC MATERIAL                                          |                                                                              |                   |
| UV Fabric (water resistant)                               |                                                                              |                   |
| GRAPHIC FINISHING                                         |                                                                              |                   |
| Hemmed around sides.                                      |                                                                              |                   |
| DISPLAY CONSTRUCTION                                      |                                                                              |                   |
| Aluminum frame (Hex leg thickness: 50mm)                  |                                                                              |                   |
| SHIPPING WEIGHTS & DIMENSIONS                             |                                                                              |                   |
| Shipping Weight                                           | 69 lbs (frame only)<br>84 lbs (frame and graphic)                            |                   |
| Shipping Dimensions                                       | 62"H x 10"W x 17"D (over size)                                               |                   |
| LARGE QUANTITY FREIGHT                                    |                                                                              |                   |
| Freight Shipping                                          | 12 boxes per 48"L x 40"W x 67"H skid                                         |                   |
| Freight Weight                                            | 873 lbs (frame only)<br>1053 lbs (frame & graphic)                           |                   |
| GRAPHIC TURN AROUND TIME                                  |                                                                              |                   |
| 4 business days after proof approval                      |                                                                              |                   |
| AVAILABLE ACCESSORIES                                     |                                                                              |                   |
| Rope                                                      |                                                                              | Sand Bag          |
| Stakes                                                    |                                                                              | La Caja Hard Case |
| Flag Holder                                               |                                                                              | Travel Bag Wheels |
| AVAILABILITY                                              |                                                                              | CA Only           |
| WIND RATING                                               |                                                                              | 20 mph            |
| L                                                         |                                                                              |                   |