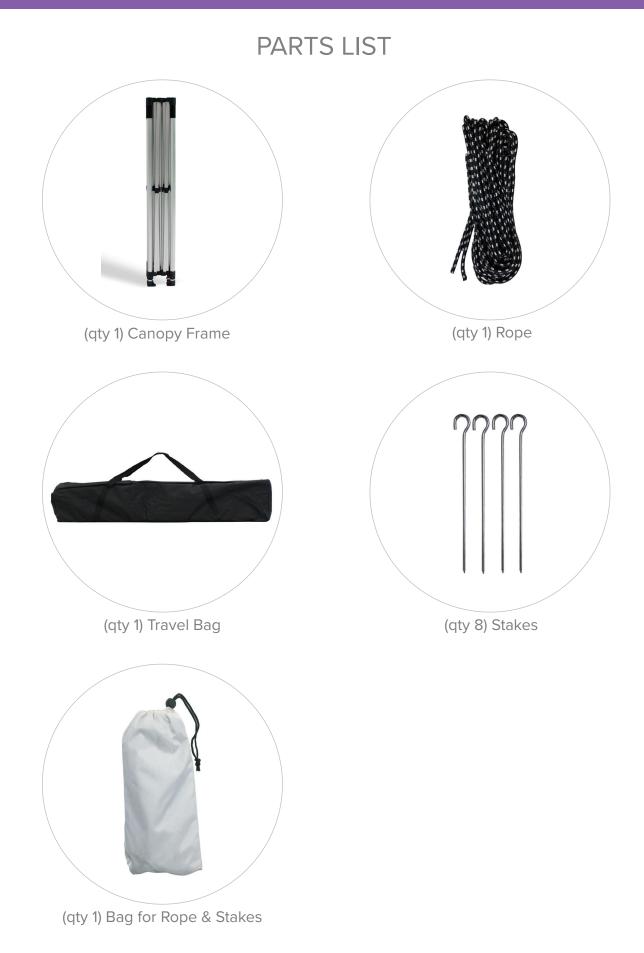

| includes a protective dust cover to use while in storage. |                                                                              |                   |
|-----------------------------------------------------------|------------------------------------------------------------------------------|-------------------|
| DISPLAY DIMENSIONS                                        | 232"W x 133"H x 118.75"D                                                     |                   |
| MIN. HEIGHT                                               | 99"H                                                                         |                   |
| MAX. HEIGHT                                               | 133"H                                                                        |                   |
| LOWEST SETTING TO PEAK                                    | 120.25"H                                                                     |                   |
| FLOOR TO LOWEST SETTING                                   | 22"H                                                                         |                   |
| GRAPHIC DIMENSIONS                                        | Canopy: 232"W x 89"H<br>Back Wall: 232"W x 79"H<br>Half Wall: 117"W x 40.5"H |                   |
| GRAPHIC MATERIAL                                          |                                                                              |                   |
| UV Fabric (water resistant)                               |                                                                              |                   |
| GRAPHIC FINISHING                                         |                                                                              |                   |
| Hemmed around sides.                                      |                                                                              |                   |
| DISPLAY CONSTRUCTION                                      |                                                                              |                   |
| Aluminum frame (Hex leg thickness: 50mm)                  |                                                                              |                   |
| SHIPPING WEIGHTS & DIMENSIONS                             |                                                                              |                   |
| Shipping Weight                                           | 69 lbs (frame only)<br>84 lbs (frame and graphic)                            |                   |
| Shipping Dimensions                                       | 62"H x 10"W x 17"D (over size)                                               |                   |
| LARGE QUANTITY FREIGHT                                    |                                                                              |                   |
| Freight Shipping                                          | 12 boxes per 48"L x 40"W x 67"H skid                                         |                   |
| Freight Weight                                            | 873 lbs (frame only)<br>1053 lbs (frame & graphic)                           |                   |
| GRAPHIC TURN AROUND TIME                                  |                                                                              |                   |
| 4 business days after proof approval                      |                                                                              |                   |
| AVAILABLE ACCESSORIES                                     |                                                                              |                   |
| Rope                                                      |                                                                              | Sand Bag          |
| Stakes                                                    |                                                                              | La Caja Hard Case |
| Flag Holder                                               |                                                                              | Travel Bag Wheels |
| AVAILABILITY                                              |                                                                              | CA Only           |
| WIND RATING                                               |                                                                              | 20 mph            |
| L                                                         |                                                                              |                   |