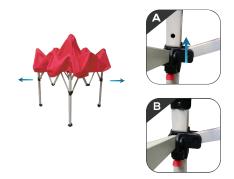

#### Step 4

With the canopy securely in position, expand the frame until the corner latches lock into place.

**Step 6** Pull each leg down until the latch locks into place.

Step 8 The install is complete.