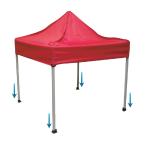

## Step 5

Increase the height by extending the lower legs.

#### Step 4

With the canopy securely in position, expand the frame until the corner latches lock into place.

**Step 6** Pull each leg down until the latch locks into place.

Step 8 The install is complete.