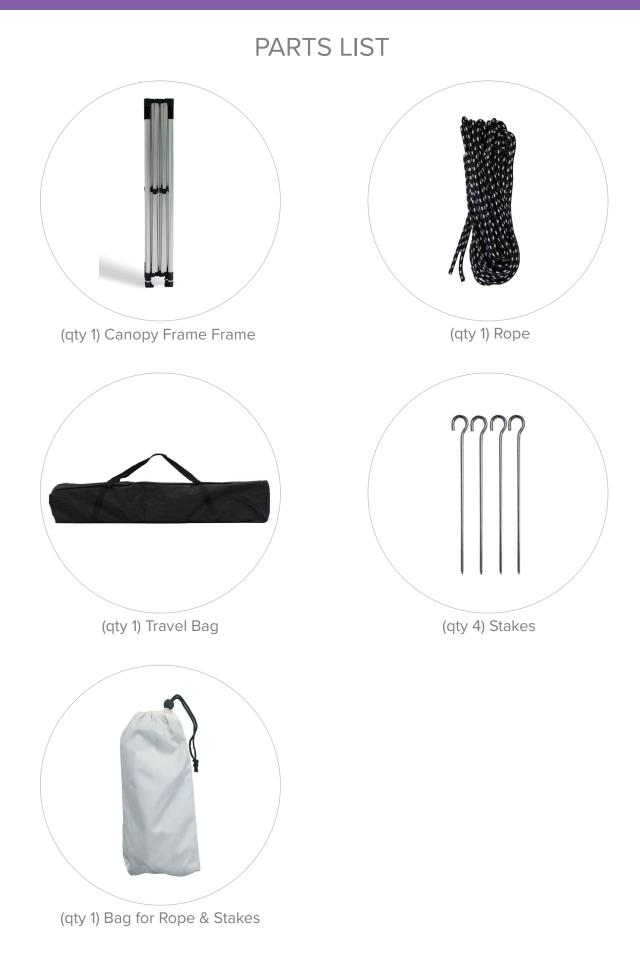

# CASITA CANOPY TENTS™ 10FT UV PRINT DOOR BANNER STAND

PRODUCT CODE: CAS-CST10UV

Rope

Stakes

Travel Bag w/wheels (option)