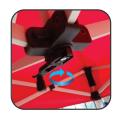

#### Step 7

Locate the spindle under the canopy, in the middle of the frame. Pull the lever out and rotate to extend the upper peak pole. The dome cap will push out the canopy creating tension to flush out any loose areas.