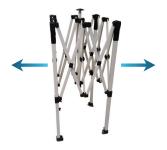

# SET UP INSTRUCTIONS (5FT CANOPY SHOWN BELOW)

**Step 1** Take your frame and slightly expand it open to expose the corner bars.