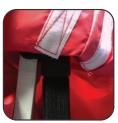

### Step 3

Adhere each corner of the canopy to each corner of the frame. Inside each corner of the canopy, there is a strip of loop Velcro sewn to it and each corner of the frame has a strip of hook Velcro.