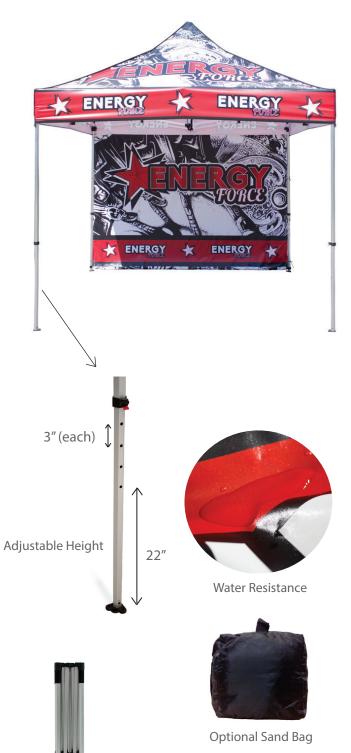

## PRODUCT DESCRIPTION

|                                                                                                                                                                                                                                                                                                                                                                                                                                                          | •                                                                                     |
|----------------------------------------------------------------------------------------------------------------------------------------------------------------------------------------------------------------------------------------------------------------------------------------------------------------------------------------------------------------------------------------------------------------------------------------------------------|---------------------------------------------------------------------------------------|
| Our Casita Canopy Tents <sup>™</sup> are an excellent way to provide<br>shade during outdoor and indoor events. These canopies<br>are a standard 10' x 10' size and are available in custom UV<br>print, which has a high quality finish with vivid color. Set<br>up is quick, easy, and user friendly. Telescopic legs snap<br>into place offering a range of heights. This classic system<br>included a protective dust cover to use while in storage. |                                                                                       |
| DISPLAY DIMENSIONS                                                                                                                                                                                                                                                                                                                                                                                                                                       | 118.75"W x 135"H x 118.75"D                                                           |
| MIN. HEIGHT                                                                                                                                                                                                                                                                                                                                                                                                                                              | 99"H                                                                                  |
| MAX. HEIGHT                                                                                                                                                                                                                                                                                                                                                                                                                                              | 133"H                                                                                 |
| LOWEST SETTING TO PEAK                                                                                                                                                                                                                                                                                                                                                                                                                                   | 120.25"H                                                                              |
| FLOOR TO LOWEST SETTING                                                                                                                                                                                                                                                                                                                                                                                                                                  | 22"H                                                                                  |
| GRAPHIC SIZE                                                                                                                                                                                                                                                                                                                                                                                                                                             | Canopy: 118.75"W x 91.25"H<br>Back Wall: 118.75"W x 88"H<br>Half Wall: 114.5"W x 47"H |
| GRAPHIC MATERIAL                                                                                                                                                                                                                                                                                                                                                                                                                                         |                                                                                       |
| UV Fabric (water resistant)                                                                                                                                                                                                                                                                                                                                                                                                                              |                                                                                       |
| GRAPHIC FINISHING                                                                                                                                                                                                                                                                                                                                                                                                                                        |                                                                                       |
| Hemmed around sides.                                                                                                                                                                                                                                                                                                                                                                                                                                     |                                                                                       |
| DISPLAY CONSTRUCTION                                                                                                                                                                                                                                                                                                                                                                                                                                     |                                                                                       |
| Aluminum frame (Hex leg thickness: 50mm)                                                                                                                                                                                                                                                                                                                                                                                                                 |                                                                                       |
| SHIPPING WEIGHTS & DIMENSIONS                                                                                                                                                                                                                                                                                                                                                                                                                            |                                                                                       |
| Shipping Weight                                                                                                                                                                                                                                                                                                                                                                                                                                          | 36 lbs (frame only)<br>46 lbs (frame and graphic)                                     |
| Shipping Dimensions                                                                                                                                                                                                                                                                                                                                                                                                                                      | 62 "L x 10"W x 10"H (over size)                                                       |
| LARGE QUANTITY FREIG                                                                                                                                                                                                                                                                                                                                                                                                                                     | ЭНТ                                                                                   |
| Freight Shipping                                                                                                                                                                                                                                                                                                                                                                                                                                         | 16 boxes per 48"L x 40"W x 67"H skid                                                  |
| Freight Weight                                                                                                                                                                                                                                                                                                                                                                                                                                           | 621 lbs (frame only)<br>781 lbs (frame & graphic)                                     |
| GRAPHIC TURN AROUNI                                                                                                                                                                                                                                                                                                                                                                                                                                      | D TIME                                                                                |
| 4 business days after proof                                                                                                                                                                                                                                                                                                                                                                                                                              | approval                                                                              |
| AVAILABLE ACCESSORIE                                                                                                                                                                                                                                                                                                                                                                                                                                     | ES                                                                                    |
| Rope                                                                                                                                                                                                                                                                                                                                                                                                                                                     | Sand Bag                                                                              |
| Stakes                                                                                                                                                                                                                                                                                                                                                                                                                                                   | La Caja Hard Case                                                                     |
| Flag Holder                                                                                                                                                                                                                                                                                                                                                                                                                                              | Travel Bag Wheels                                                                     |
| AVAILABILI                                                                                                                                                                                                                                                                                                                                                                                                                                               | TY CA Only                                                                            |
| WIND RATIN                                                                                                                                                                                                                                                                                                                                                                                                                                               | NG 20 mph                                                                             |
|                                                                                                                                                                                                                                                                                                                                                                                                                                                          |                                                                                       |