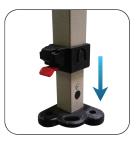

## Step 5

Increase the height by extending the lower legs.

#### Step 4

With the canopy securely in position, expand the frame until the corner latches lock into place.

**Step 6** Pull each leg down until the latch locks into place.

Step 8 The install is complete.