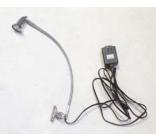

## **Graphic Specification**

Graphic Size: 39.25"W x 65" to 80"H

Graphic Turnaround Time is 2 business days for up to 2 sets

Black Light or Silver Light Cord: 8.6ft 50 W

Clamp Light 35 W

LED Clamp Light 110 V