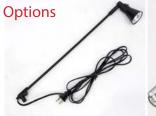

## **Graphic Specification**

Graphic Size: 39.25"W x 65" to 80"H

Graphic Turnaround Time is 2 business days for up to 2 sets

Black Light or Silver Light Cord: 8.6ft 50 W

Clamp Light 35 W

LED Clamp Light 110 V