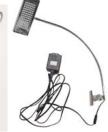

## **Graphic Specification**

Graphic Size: 39.25"W x 65" to 80"H

Graphic Turnaround Time is 2 business days for up to 2 sets

Black Light or Silver Light Cord: 8.6ft 50 W

Clamp Light 35 W

LED Clamp Light 110 V