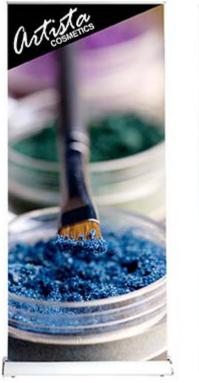

## BABY STEP 39.25" Retractable Banner Stand

## **Product Features**

The Baby Step has the same reliable components as our flagship product the SilverStep, only in a smaller form. Just like our other top quality retractable's you'll find the Baby Step easy to set up, easy to update the graphics, and adjustable. Perfect for your next event.