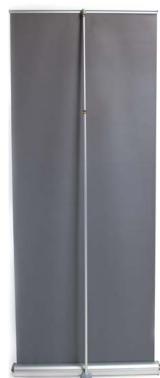

## **Product Features**

The Baby Step has the same reliable components as our flagship product the SilverStep, only in a smaller form. Just like our other top quality retractable's you'll find the Baby Step easy to set up, easy to update the graphics, and adjustable. Perfect for your next event.

| dajustabler enection your next event.                                           |                       |
|---------------------------------------------------------------------------------|-----------------------|
| Display Dimension                                                               | 40"W x 69" to 80"H    |
| Graphic Size                                                                    | 39.25"W x 69" to 80"H |
| Graphic Material                                                                |                       |
| Super Flat Vinyl                                                                |                       |
| Graphic Finishing                                                               |                       |
| The silverwing is finished in anodized silver and heavy-duty molded end plates. |                       |
| Construction                                                                    |                       |
| Pole: Aluminum folding pole                                                     |                       |
| Aluminum top pole                                                               |                       |
| Base: Aluminum base w/ plastic end caps                                         |                       |
| Weights - Dimensions                                                            |                       |
| Shipping Weight                                                                 | 18 lbs                |
| Shipping Dimensions                                                             | 9″ x 5″ x 41″         |
| Package Includes                                                                |                       |
| Retractable Stand                                                               |                       |
| Telescopic Pole                                                                 |                       |
| One top Clamp Bar                                                               |                       |
| Support Pole                                                                    |                       |
| Travel Bag                                                                      |                       |
| Warranty                                                                        |                       |
| Life Time on Stand                                                              |                       |
| 1 Year on Graphic                                                               |                       |
|                                                                                 |                       |