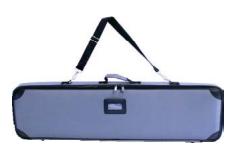

|                       |
| Travel Bag                                                                      |                       |
| Warranty                                                                        |                       |
| Life Time on Stand                                                              |                       |
| 1 Year on Graphic                                                               |                       |
|                                                                                 |                       |

## **Graphic Specification**

Graphic Size: 39.25"W x 65" to 80"H

Graphic Turnaround Time is 2 business days for up to 2 sets





Black Light or Silver Light Cord: 8.6ft 50 W



Clamp Light 35 W



LED Clamp Light 110 V



Silver travel bag is included