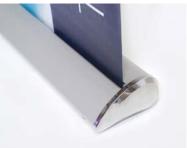

## **Graphic Finishing**

The silverwing is finished in anodized silver and heavy-duty molded end plates.

#### Construction

Pole: Aluminum folding pole

Aluminum top pole

Base: Aluminum base w/ plastic end caps