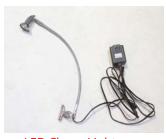

## **Graphic Specification**

Graphic Size: 36"W x 65" to 80"H

Graphic Turnaround Time is 2 business days for up to 2 sets

Black Light or Silver Light Cord: 8.6ft 50 W

Clamp Light 35 W

LED Clamp Light 110 V