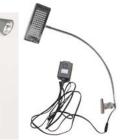

## **Graphic Specification**

Graphic Size: 36"W x 65" to 80"H

Graphic Turnaround Time is 2 business days for up to 2 sets

Black Light or Silver Light Cord: 8.6ft 50 W

Clamp Light 35 W

LED Clamp Light 110 V