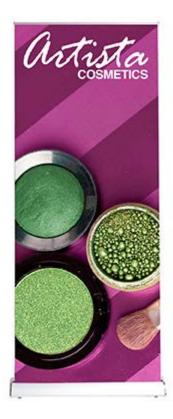

# **BABY STEP 36" Retractable Banner Stand**

| Display Dimension | 37"W x 69" to 80"H |
|-------------------|--------------------|
| Graphic Size      | 36"W x 69" to 80"H |

#### **Graphic Material**

Super Flat Vinyl