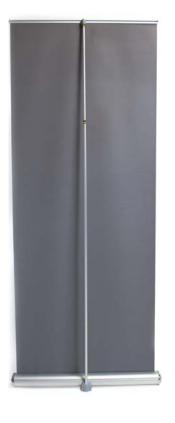

# **BABY STEP 36" Retractable Banner Stand**

## **Product Features**

The Baby Step has the same reliable components as our flagship product the SilverStep, only in a smaller form. Just like our other top quality retractable's you'll find the Baby Step easy to set up, easy to update the graphics, and adjustable. Perfect for your next event.

#### Construction

Pole: Aluminum folding pole

Aluminum top pole

Base: Aluminum base w/ plastic end caps

## **Package Includes**

Retractable Stand

Telescopic Pole

One top Clamp Bar

Support Pole

Travel Bag