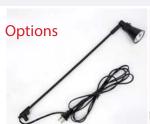

## **Graphic Specification**

Graphic Size: 36"W x 65" to 80"H

Graphic Turnaround Time is 2 business days for up to 2 sets

Black Light or Silver Light Cord: 8.6ft 50 W

Clamp Light 35 W

LED Clamp Light 110 V