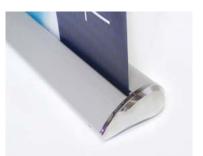

## **Graphic Finishing**

The silverwing is finished in anodized silver and heavy-duty molded end plates.

#### Construction

Pole: Aluminum folding pole

Aluminum top pole

Base: Aluminum base w/ plastic end caps