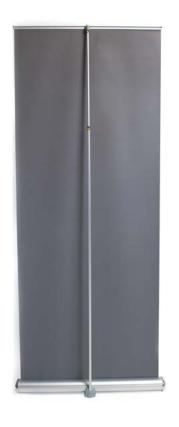

# **BABY STEP 33.5" Retractable Banner Stand**

### **Product Features**

The Baby Step has the same reliable components as our flagship product the SilverStep, only in a smaller form. Just like our other top quality retractable's you'll find the Baby Step easy to set up, easy to update the graphics, and adjustable. Perfect for your next event...

| Graphic Size 33.5"W x 69" to 80"H | Display Dimension | 34"W x 69" to 80"H   |
|-----------------------------------|-------------------|----------------------|
|                                   | Graphic Size      | 33.5"W x 69" to 80"H |

#### Construction

Pole: Aluminum folding pole

Aluminum top pole

Base: Aluminum base w/ plastic end caps