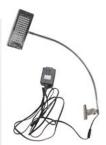

## **Graphic Specification**

Graphic Turnaround Time is 2 business days for up to 2 sets

Black Light or Silver Light Cord: 8.6ft 50 W

Clamp Light 35 W

LED Clamp Light 110 V

Silver travel bag is included