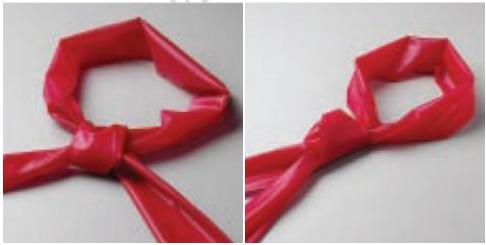

## How to Grip?

Grip Wrap

Grip on end of the band, then wrap the band around your hand as shown as many times as needed. Grip the band tightly.

**Short and Long Length Loop** 

Tie on end in a square knot for a Short Length loop to train feet and limbs. Use a long length loop by tying both ends in a knot training abdomen and torso etc.