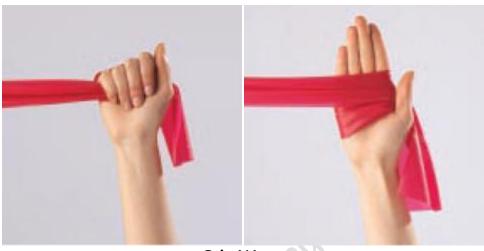

## How to Grip?

Grip Wrap

Grip on end of the band, then wrap the band around your hand as shown as many times as needed. Grip the band tightly.

**Short and Long Length Loop** 

Tie on end in a square knot for a Short Length loop to train feet and limbs. Use a long length loop by tying both ends in a knot training abdomen and torso etc.