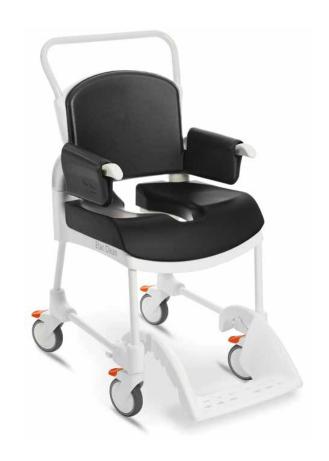

Etac Clean is a prize-winning range comprising four shower chairs. Each model has unique features which enable a positive, safe bathroom experience for its users. Over the years, the original chair has been improved in small ways that together make a big difference. Clean is now available in a new design with soft, smooth lines which make the chair even easier to clean, and to keep clean. What's more, we are offering Clean in the new colours of lagoon green and white.

#### Easy to fit and manouevre

Etac Clean is extremely easy to operate, thanks to the width of the push handle. The clever design can be seen throughout the entire chair. The upright handle ensures that Clean is a perfect fit, even over wall-mounted toilets, and the chair is open at the back to facilitate access.

## Comfortable and practical foot support

The foot support is unique and can be pushed under the seat when not in use. The soft curved surface provides good comfort for the feet, which are also protected by the foot support's side protection.

#### Easy access

The chair is open at the back to facilitate access for hygiene purposes.

#### Fits over the toilet

Thanks to the upright operating handle, the chair is a perfect fit, even over wall-mounted toilets.