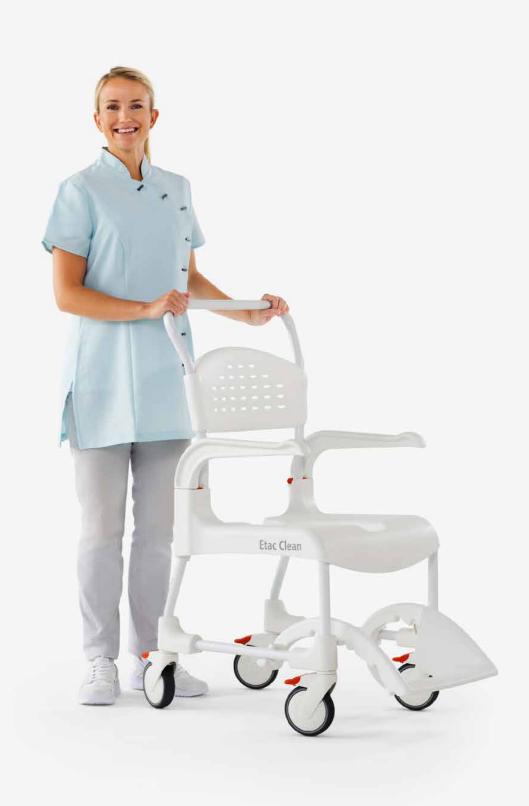

#### Easy to fit and manouevre

Etac Clean is extremely easy to operate, thanks to the width of the push handle. The clever design can be seen throughout the entire chair. The upright handle ensures that Clean is a perfect fit, even over wall-mounted toilets, and the chair is open at the back to facilitate access.

#### Easy access

The chair is open at the back to facilitate access for hygiene purposes.

#### Fits over the toilet

Thanks to the upright operating handle, the chair is a perfect fit, even over wall-mounted toilets.