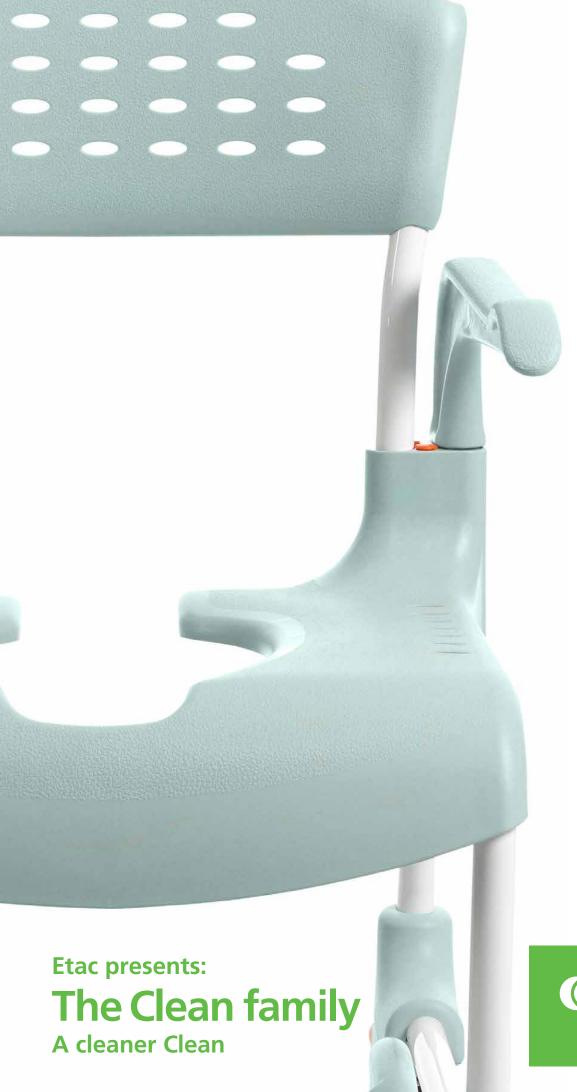

Etac Clean is a prize-winning range comprising four shower chairs. Each model has unique features which enable a positive, safe bathroom experience for its users. Over the years, the original chair has been improved in small ways that together make a big difference. Clean is now available in a new design with soft, smooth lines which make the chair even easier to clean, and to keep clean. What's more, we are offering Clean in the new colours of lagoon green and white.

It's still Clean, but better and more hygienic. A cleaner Clean.