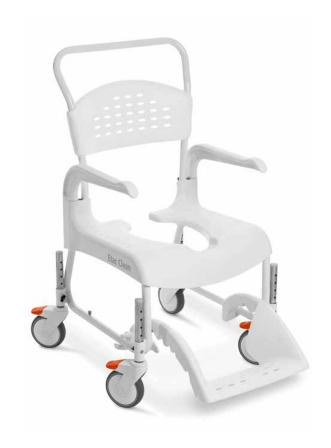

## Easy to manoeuvre, for the independent user

The Etac Clean 24-inch wheels are positioned to make it easy to manoeuvre the chair without compromising user safety or comfort. It is easy to transfer to and from the chair thanks to the large, unrestricted seat in front of the wheels. The brake handles are also positioned below the seat so that they do not get in the way during transfer, while remaining easy to reach.

Etac Clean 24" has the same basic benefits as the other members of the Clean family – but allows the user to operate the chair independently.

### Features Clean 24"