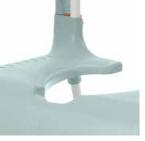

## Comfortable and practical foot support

The foot support is unique and can be pushed under the seat when not in use. The soft curved surface provides good comfort for the feet, which are also protected by the foot support's side protection.

### Foot support designed for feet

The practical foot support has a soft, rounded shape which gives the feet extra comfort and protection.