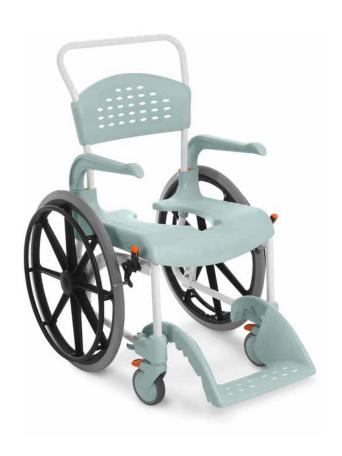

## Easy to manoeuvre, for the independent user

The Etac Clean 24-inch wheels are positioned to make it easy to manoeuvre the chair without compromising user safety or comfort. It is easy to transfer to and from the chair thanks to the large, unrestricted seat in front of the wheels. The brake handles are also positioned below the seat so that they do not get in the way during transfer, while remaining easy to reach.

Etac Clean 24" has the same basic benefits as the other members of the Clean family – but allows the user to operate the chair independently.

### Features Clean 24"