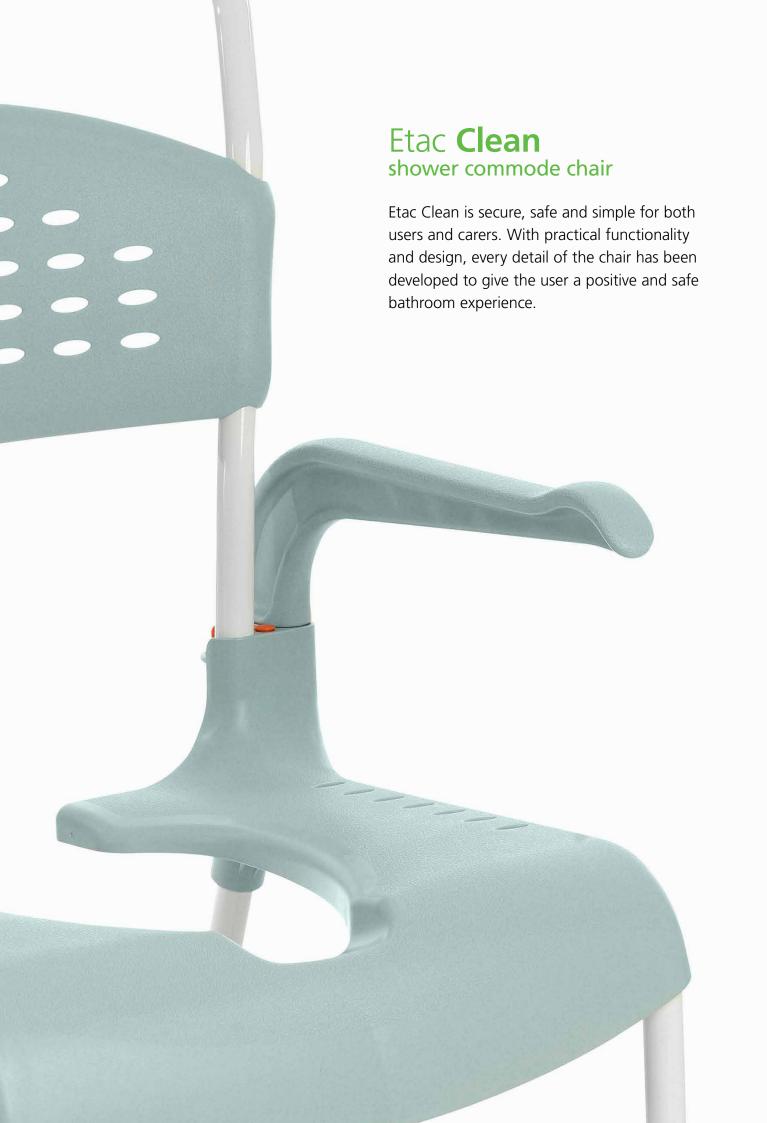

## **Discover the Clean family**

For almost 20 years, Etac Clean has been a best-selling mobile shower commode chair. There have been copies and imitators, but the original has maintained its position. But we have no intention of resting on our laurels. Our commitment and our collective knowledge mean that we are always striving for continuous improvement – and today, Etac Clean is better than ever.

Etac Clean is a prize-winning range comprising four shower chairs. Each model has unique features which enable a positive, safe bathroom experience for its users. Over the years, the original chair has been improved in small ways that together make a big difference. Clean is now available in a new design with soft, smooth lines which make the chair even easier to clean, and to keep clean. What's more, we are offering Clean in the new colours of lagoon green and white.

It's still Clean, but better and more hygienic. A cleaner Clean.