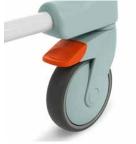

## Easy to manoeuvre, for the independent user

The Etac Clean 24-inch wheels are positioned to make it easy to manoeuvre the chair without compromising user safety or comfort. It is easy to transfer to and from the chair thanks to the large, unrestricted seat in front of the wheels. The brake handles are also positioned below the seat so that they do not get in the way during transfer, while remaining easy to reach.

#### Self propelled

Easy to operate for the independent user.

#### Safe and simple transfer

The flat seat and the brake position facilitate lateral transfer.

A cleaner Clean.

Visit Etac.com for more information.

Etac AB Kista Science Tower SE-164 51 Kista, Sweden Tel +46 371 – 58 73 30 Fax +46 371 – 58 73 90 info@etac.se www.etac.com