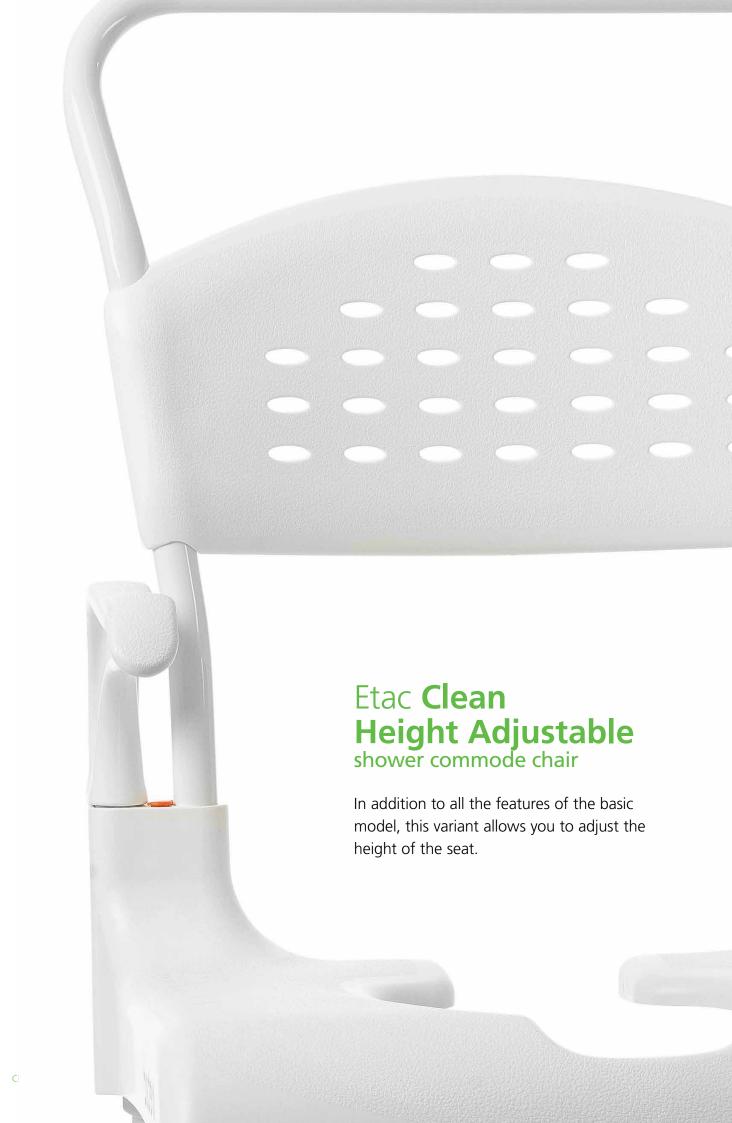

# Adjust the height for a perfect fit

The possibility of adjusting the seat height means that Etac Clean Height Adjustable can be tailor-made to suit the user's needs – for example to make transfers easier or to fit perfectly over the toilet. Adjustment is simple and no tools are required. Etac Clean Height Adjustable has the same basic benefits as the other members of the Clean family – but is also height-adjustable up to 60 cm, and has a greater range of foot supports and calf supports.

### Features Clean Height Adjustable

# The same chair for all heights

The smart design means that the chair is a perfect fit above all wall-mounted toilets, regardless of height.