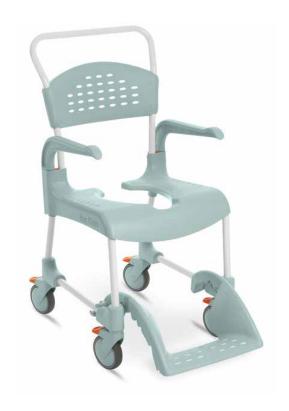

#### Easy to fit and manouevre

Etac Clean is extremely easy to operate, thanks to the width of the push handle. The clever design can be seen throughout the entire chair. The upright handle ensures that Clean is a perfect fit, even over wall-mounted toilets, and the chair is open at the back to facilitate access.

## Comfortable and practical foot support

The foot support is unique and can be pushed under the seat when not in use. The soft curved surface provides good comfort for the feet, which are also protected by the foot support's side protection.

#### Easy access

The chair is open at the back to facilitate access for hygiene purposes.

#### Fits over the toilet

Thanks to the upright operating handle, the chair is a perfect fit, even over wall-mounted toilets.