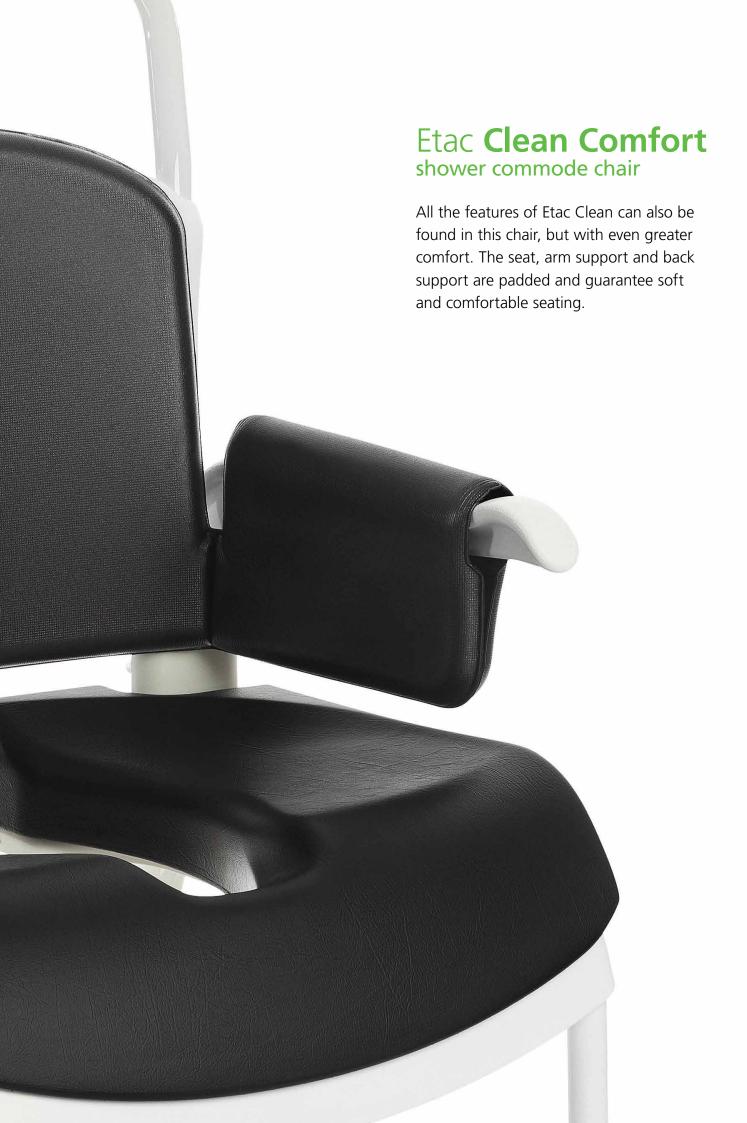

## Soft and warmth for those who need it

Etac Clean Comfort enhances the feeling of well-being for those who need a little extra comfort and support in the bathroom. The water-repellent and heat-reflective cover of the back support and arm supports helps the user to stay warm. The contoured seat offers comfortable support for the thighs and envelops the user for a safer and more comfortable feeling.

Etac Clean Comfort has the same basic benefits as other members of the Clean family – but now with even greater comfort.

#### **Comfort and support**

The soft enveloping seat and back support provide stability, warmth and softness.

### Integrity in exposed situations

Clean Comfort is designed to increase the feeling of integrity and dignity. The comfort padding protects and hides the user without reducing accessibility for the carers.