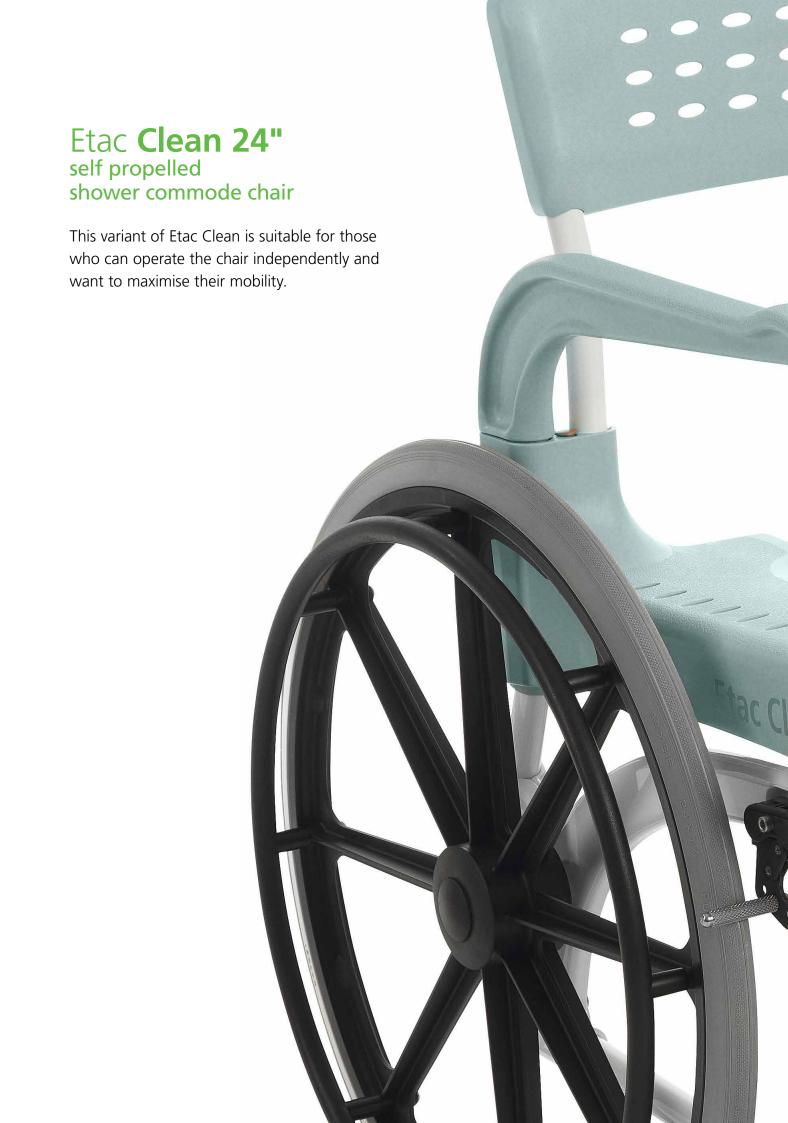

## Easy to manoeuvre, for the independent user

The Etac Clean 24-inch wheels are positioned to make it easy to manoeuvre the chair without compromising user safety or comfort. It is easy to transfer to and from the chair thanks to the large, unrestricted seat in front of the wheels. The brake handles are also positioned below the seat so that they do not get in the way during transfer, while remaining easy to reach.

Etac Clean 24" has the same basic benefits as the other members of the Clean family – but allows the user to operate the chair independently.

### Features Clean 24"

#### Self propelled

Easy to operate for the independent user.