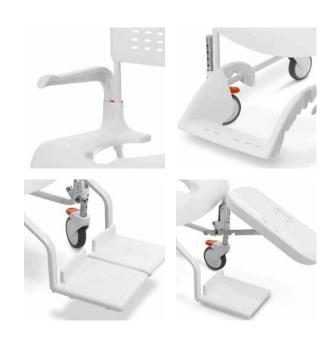

# Additional support for the legs

In the event of additional need for leg and foot support, various accessories are available, e.g. split foot supports and calf supports.

## Easy to manoeuvre, for the independent user

The Etac Clean 24-inch wheels are positioned to make it easy to manoeuvre the chair without compromising user safety or comfort. It is easy to transfer to and from the chair thanks to the large, unrestricted seat in front of the wheels. The brake handles are also positioned below the seat so that they do not get in the way during transfer, while remaining easy to reach.