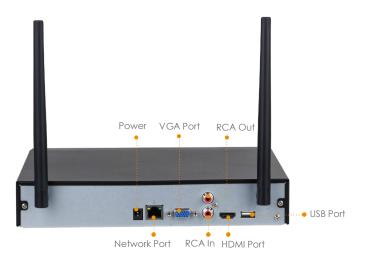

### Video & Audio

Input 4 channel access
Video Compression H.265/H.264
Decoding Capacity 4ch@1080P 25fps

Record Rate 40Mbps for wired, 16Mbps for Wi-Fi Display VGA,HDMI(Up to 1080P Resolution)

### Network

 Ethernet
 1 RJ-45 port (10/100Mbps)

 Wi-Fi
 IEEE802.11b/g/n(2.4GHz)

## **Auxiliary Interface**

SATA 1 SATA2.0 Port, up to 8TB USB 2 ports (2 USB2.0)

### General

Power Supply
Power Consumption
Dimensions

DC 12V 1.5A ≤10W (without HDD) 260mm×248mm×48m