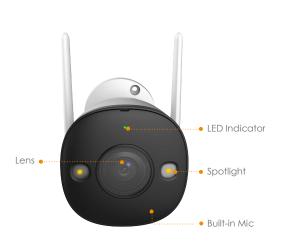

## Camera

Image Sensor 1/2.8" 2 Megapixel Progressive CMOS

Resolution 2MP(1920 x 1080) Night Vision 30m(98ft) Distance Field of View 108°(H), 56°(V), 128°(D)

### Video & Audio

Video Compression H.265/H.264 Frame Rate Up to 25/30fps

Mic Built-in Mic & Speaker, 110dB Siren

Light Built-in Spotlight

### **Auxiliary Interface**

Micro SD Card Support, up to 256 GB

Reset Button