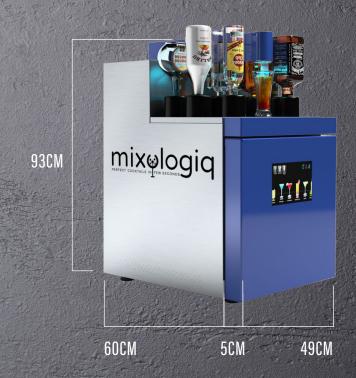

## TECHNICAL SPECIFICATIONS MIXOLOGIQ

| Power                        | 240v/50Hz                                          |
|------------------------------|----------------------------------------------------|
| Current                      | 250W                                               |
| Dimensions                   | W 49cm x D 65cm x H 93cm                           |
| Weight excluding ingredients | 55kg                                               |
| Materials                    | Stainless steel, Aluminium,<br>Plastic, Isolant PU |