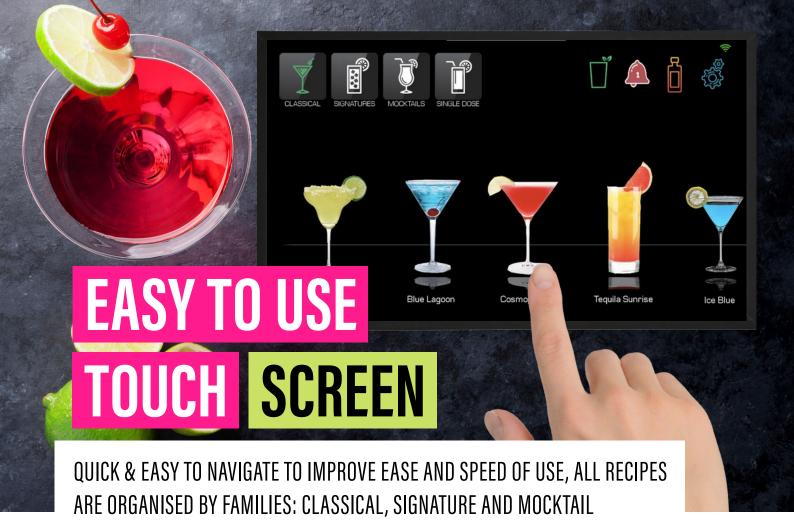

- ▼ EVERYONE IS A COCKTOLOGIST WITH THE MIXOLOGIQ, NO TRAINING REQUIRED
- ✓ INCLUDES A COCKTAIL RECIPE BOOKLET AND 100 PRE-LOADED COCKTAILS MADE AT UP TO 120 PER HOUR
- PRECISE POURING, TO THE CENTILITRE REDUCES WASTE AND MAXIMISES PROFIT
- ✓ EASY TO USE INTERACTIVE TOUCH SCREEN MEANS A BEAUTIFUL AND TASTY COCKTAIL IN JUST 30 SECONDS WITH JUST 2 TOUCHES

#### THE PRE-LOADED MENU INCLUDES POPULAR COCKTAILS SUCH AS:

**EASY TO USE. NO TRAINING REQUIRED** 

#### POPULAR RECIPES PRELOADED

100 recipes are included and visible on the touch screen. One touch on a cocktail and you will be provided with all the details required to complete the perfect cocktail, including the type of glass, garnishes, ice, shake etc.