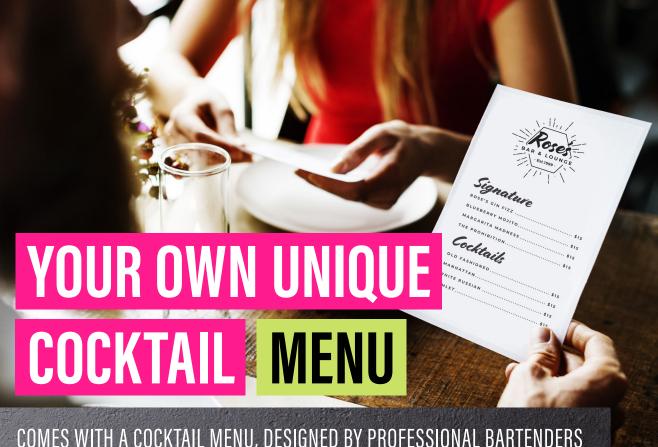

**10K** DELIVERS REVENUE OF \$10,800 PER MONTH OR \$131,400 PER ANNUM

THE MIXOLOGIQ WILL BREAK EVEN AT 3 COCKTAILS PER DAY

105K GROWING YOUR PROFIT MARGINS BY CIRCA \$105,000 PER ANNUM

COMES WITH A COCKTAIL MENU, DESIGNED BY PROFESSIONAL BARTENDERS THAT YOU CAN MAKE WITH TWO TAPS OF THE INTERACTIVE TOUCH SCREEN. YOUR MENU INCLUDES 100 PRE-LOADED COCKTAILS - CLASSIC, SIGNATURE & MOCKTAIL - WITH THE OPTION TO LOAD AND CUSTOMISE AS MANY COCKTAILS AS YOU LIKE.

#### THE PRE-LOADED MENU INCLUDES POPULAR COCKTAILS SUCH AS:

**EASY TO USE. NO TRAINING REQUIRED** 