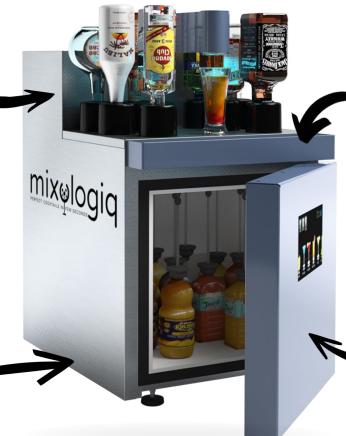

### STORAGE FOR 20 BOTTLES

HOLDS UP TO 10
BOTTLES ON THE
TOP PLUS 10 BOTTLES
INSIDE THE REFRIGERATED
COMPARTMENT

## TECHNICAL SPECIFICATIONS MIXOLOGIQ

| Power                        | 240v/50Hz                                          |
|------------------------------|----------------------------------------------------|
| Current                      | 250W                                               |
| Dimensions                   | W 49cm x D 65cm x H 93cm                           |
| Weight excluding ingredients | 55kg                                               |
| Materials                    | Stainless steel, Aluminium,<br>Plastic, Isolant PU |

| 图形 1870年1970年1970年1970年1970年1970年1970年1970年19 |                                                                                                                                                                                |
|-----------------------------------------------|--------------------------------------------------------------------------------------------------------------------------------------------------------------------------------|
| Number of non-<br>refrigerant bottles         |                                                                                                                                                                                |
| Number of refrigerant bottles                 | 10                                                                                                                                                                             |
| Liquid and ingredients adjustment             | Automatic                                                                                                                                                                      |
| Drink cooling                                 | Average 3°C                                                                                                                                                                    |
| Cleaning Program                              | Automatic                                                                                                                                                                      |
| Sleep Mode                                    | Programmable                                                                                                                                                                   |
| Machine connected to the network              | Yes                                                                                                                                                                            |
| Average preparation time of a cocktail        | 10 to 30 seconds<br>(depending on ingredients<br>and size of cocktail)                                                                                                         |
| Front and side panels                         | Stainless steel                                                                                                                                                                |
| Number of programmable recipes                | Unlimited                                                                                                                                                                      |
| Capacity of moveable water collecting tray    | 700ml                                                                                                                                                                          |
| Opening door size                             | Left hand open                                                                                                                                                                 |
| Furnished accessories                         | <ul> <li>10 Caps for bottles</li> <li>2 Shakers</li> <li>1 Glass for calibration</li> <li>4 Containers for cleaning</li> <li>2 Power supply</li> <li>2 Power cables</li> </ul> |
| Connections needed                            | <ul><li>2 Electrical outlets</li><li>1 Internet connection<br/>(RJ45 cable or wireless)</li></ul>                                                                              |