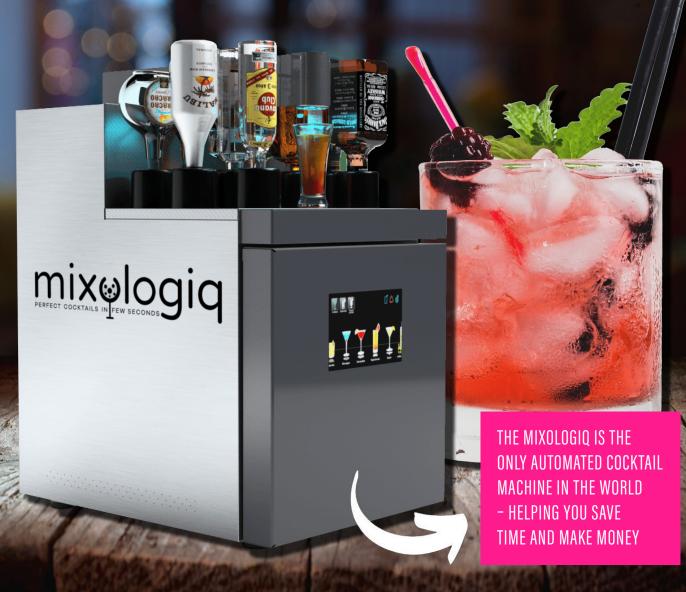

# EVERYONE IS THE BEST BARTENDER WITH MIXOLOGIQ

mixwogiq perfect cocktails in few seconds

www.grandcruwinefridges.com.au

COCKTAIL MACHINE IN THE WORLD, HELPING
YOU TO SAVE TIME AND MAKE MONEY

#### ON DEMAND COCKTAILS

After 5 years of research, development, and multiple patents, Mixologiq surpasses the needs of hospitality by:

- Being the only cocktail machine in the world that prepares drinks in less than 30 seconds
- Maintaining the fresh quality of ingredients
- Mixing consistent quality cocktails