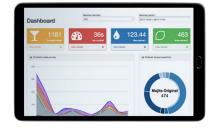

#### **BACKOFFICE DASHBOARD**

Easy control online with the Backoffice Dashboard through your browser:

- Easy online access
- Recipe customisation
- Real time behavioural data storage
- Predictive servicing notifications
- Software updates

MENU, MONITOR DEMAND, STORE BEHAVIOURAL DATA AND ANALYSE TRENDS

#### **EASILY ACCESS RECIPES ONLINE**

All recipes are editable and can be modified or deleted via the user friendly Backoffice software that can be easily accessed online from anywhere, no installation necessary.

#### **AUTOMATIC RECIPE UPDATES**

For your convenience, Backoffice will engage in automatic software updates when connected to the internet, which will include access to new recipes as our Mixologist's create them and share them with you!

#### EASY ACCESS TO CUSTOMER DATA

Backoffice software also provides you with consumer data such as which drinks and spirit bases are most popular, how many drinks you have sold, and what products are in high demand, so you can use the data to better understand consumers drinking trends and preferences and allowing you to make product improvements and personalise your offer.

#### **CREATE YOUR OWN UNIQUE** COCKTAILS

**BACKOFFICE SOFTWARE** ALLOWS YOU TO ADD YOUR OWN CUSTOM DRINKS, SO YOU CAN SERVE YOUR CUSTOMERS WITH UNIQUE, SIGNATURE, AND WELL MADE COCKTAILS EACH AND EVERY TIME