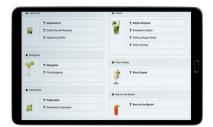

#### THE PRE-LOADED MENU INCLUDES POPULAR COCKTAILS SUCH AS:

**EASY TO USE. NO TRAINING REQUIRED** 

#### POPULAR RECIPES PRELOADED

100 recipes are included and visible on the touch screen. One touch on a cocktail and you will be provided with all the details required to complete the perfect cocktail, including the type of glass, garnishes, ice, shake etc.