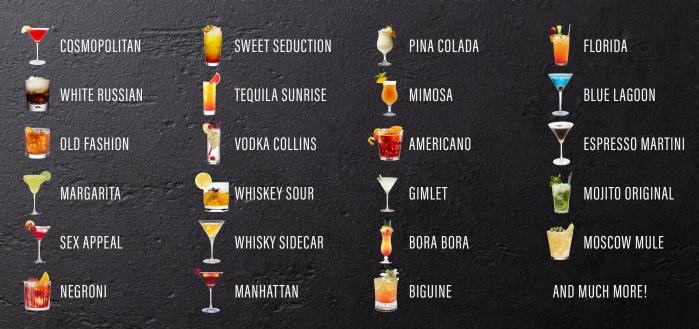

#### THE PRE-LOADED MENU INCLUDES POPULAR COCKTAILS SUCH AS:

**EASY TO USE. NO TRAINING REQUIRED** 

#### POPULAR RECIPES PRELOADED

100 recipes are included and visible on the touch screen. One touch on a cocktail and you will be provided with all the details required to complete the perfect cocktail, including the type of glass, garnishes, ice, shake etc.