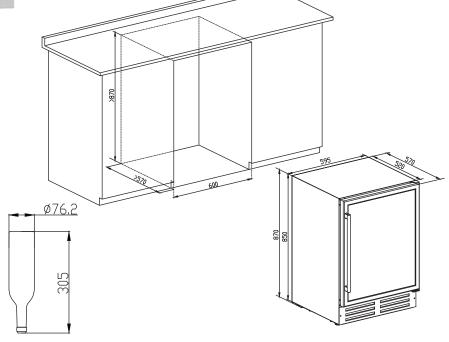

## **Features & Specifications**

- Vibration-free compressor
- 46 Bottle capacity (750ml Bordeaux style)
- 40 Bottles fit comfortably (various sizes)
- Dual temperature zones (5-12°C) & (12-22°C)
- 6 Slide out wooden shelves
- Double tempered smoked glass door
- In-cabinet touchpad control with LED display
- White interior light with ON/OFF switch
- Stylish stainless steel door frame
- Ideal for built-in under-bench installations
- Power input (W): 100
- Dimensions (W x H x D): 595 x 870 x 570mm
- 2 Year in home warranty