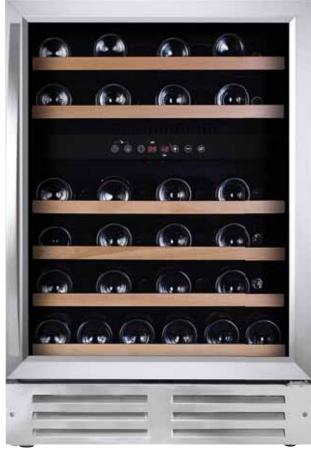

## GRAND CR. 46D

## A Built In 46 Bottle Dual Zone Wine Fridge

## **Features & Specifications**

- Vibration-free compressor
- 46 Bottle capacity (750ml Bordeaux style)
- 40 Bottles fit comfortably (various sizes)
- Dual temperature zones (5-12°C) & (12-22°C)
- 6 Slide out wooden shelves
- Double tempered smoked glass door
- In-cabinet touchpad control with LED display
- White interior light with ON/OFF switch
- Stylish stainless steel door frame
- Ideal for built-in under-bench installations
- Power input (W): 100
- Dimensions (W x H x D): 595 x 870 x 570mm
- 2 Year in home warranty