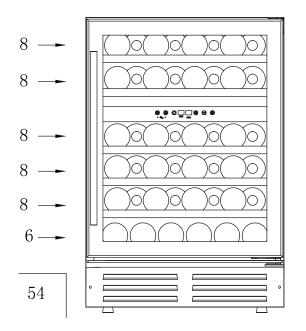

## **Features & Specifications**

- Vibration-free compressor
- 46 Bottle capacity (750ml Bordeaux style)
- 40 Bottles fit comfortably (various sizes)
- Dual temperature zones (5-12°C) & (12-22°C)
- 6 Slide out wooden shelves
- Double tempered smoked glass door
- In-cabinet touchpad control with LED display
- White interior light with ON/OFF switch
- Stylish stainless steel door frame
- Ideal for built-in under-bench installations
- Power input (W): 100
- Dimensions (W x H x D): 595 x 870 x 570mm
- 2 Year in home warranty