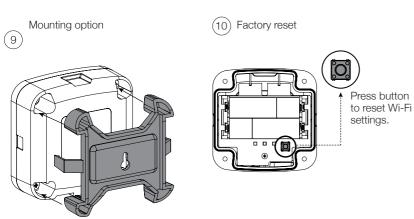

, 0-80% RH                            |
| Operating Range      | -40° to +60° C, 0-100% RH                            |
| Dimensions (mm)      | (W)72 x (L)72 x (D)29 (With mounting)                |
| IP Rating            | IP67                                                 |

#### Battery Temperature Warning:

Battery lifetime and operating temperature are directly related to the batteries used. Energizer EA91 are rated from -40° to 60°C, however full battery capacity is not achievable at very low temperatures (<-20°C). Refer to battery manufacturers data sheet for full information.

Battery Lifetime: Expected lifetime is calculated based on 30 second temperature samples, reported to the cloud each hour.

 $\overleftrightarrow$  Proudly manufactured in Australia.

# Getting Started 2



## Support 4

# 

Address: Home Icon International Pty Ltd 15 Corporate Ave Rowville VIC 3178

Email: info@homeicon.com.au

Phone: 03 9092 8566