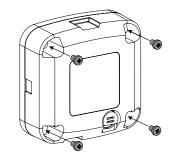

## Getting Started 2

(7) Check device

(8) Close & screw enclosure

| 🗙 Step 4 Next                                             | <           | Step 5                                                              | Next | <                                                                                                                                                                                                                                                                 | Step 6                                  | Next |  |
|-----------------------------------------------------------|-------------|---------------------------------------------------------------------|------|-------------------------------------------------------------------------------------------------------------------------------------------------------------------------------------------------------------------------------------------------------------------|-----------------------------------------|------|--|
| Verifying Device                                          | Device Set  | ttings                                                              |      | User Acc                                                                                                                                                                                                                                                          | count                                   |      |  |
| The device is currently trying to connect to the internet |             | Personal device settings. You can always edit them later if needed. |      |                                                                                                                                                                                                                                                                   | Create an account to manage the device. |      |  |
|                                                           |             |                                                                     |      |                                                                                                                                                                                                                                                                   |                                         |      |  |
|                                                           | Serial      |                                                                     |      | Name<br><br>Email                                                                                                                                                                                                                                                 |                                         |      |  |
| Device Verified!                                          | Name        | My device                                                           |      |                                                                                                                                                                                                                                                                   |                                         |      |  |
|                                                           | Unit        | Celcius (°C)                                                        | >    | Password                                                                                                                                                                                                                                                          |                                         |      |  |
|                                                           | Target      | 3 °C                                                                | >    | Phone                                                                                                                                                                                                                                                             |                                         |      |  |
|                                                           | Sensitivity | Med                                                                 | >    | Please note: The first 12 months subscription<br>to the monitoring platform is included free<br>with the purchase of your IoT device. A<br>renewal notice will be sent to your specified<br>email address one month before this<br>subscription is due to expire. |                                         |      |  |
|                                                           |             |                                                                     |      |                                                                                                                                                                                                                                                                   |                                         |      |  |
|                                                           |             |                                                                     |      |                                                                                                                                                                                                                                                                   |                                         |      |  |

\*LED's will turn off to conserve power.