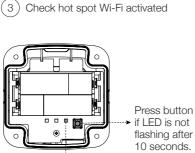

## Getting Started 2

(7) Check device

(8) Close & screw enclosure

| 🗙 Step 4 Next                                             | <           | Step 5                                                              | Next | <                                                                                                                                                                                                                                                                 | Step 6                                  | Next |  |
|-----------------------------------------------------------|-------------|---------------------------------------------------------------------|------|-------------------------------------------------------------------------------------------------------------------------------------------------------------------------------------------------------------------------------------------------------------------|-----------------------------------------|------|--|
| Verifying Device                                          | Device Set  | ttings                                                              |      | User Acc                                                                                                                                                                                                                                                          | count                                   |      |  |
| The device is currently trying to connect to the internet |             | Personal device settings. You can always edit them later if needed. |      |                                                                                                                                                                                                                                                                   | Create an account to manage the device. |      |  |
|                                                           |             |                                                                     |      |                                                                                                                                                                                                                                                                   |                                         |      |  |
|                                                           | Serial      |                                                                     |      | Name<br><br>Email                                                                                                                                                                                                                                                 |                                         |      |  |
| Device Verified!                                          | Name        | My device                                                           |      |                                                                                                                                                                                                                                                                   |                                         |      |  |
|                                                           | Unit        | Celcius (°C)                                                        | >    | Password                                                                                                                                                                                                                                                          |                                         |      |  |
|                                                           | Target      | 3 °C                                                                | >    | Phone                                                                                                                                                                                                                                                             |                                         |      |  |
|                                                           | Sensitivity | Med                                                                 | >    | Please note: The first 12 months subscription<br>to the monitoring platform is included free<br>with the purchase of your IoT device. A<br>renewal notice will be sent to your specified<br>email address one month before this<br>subscription is due to expire. |                                         |      |  |
|                                                           |             |                                                                     |      |                                                                                                                                                                                                                                                                   |                                         |      |  |
|                                                           |             |                                                                     |      |                                                                                                                                                                                                                                                                   |                                         |      |  |

\*LED's will turn off to conserve power.