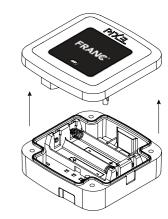

### Contents

| Overview        | 1 |
|-----------------|---|
| Getting Started | 2 |
| Specifications  | 3 |
| Support         | 4 |

#### Overview 1



# Getting Started 2





This will erase all Wi-Fi settings and wake up device.

### **Getting Started 2**







## Getting Started 2

 $\left(4
ight)$  Download the Franc App from the Apple or Android Store.



#### **Getting Started 2**

#### **Getting Started 2**





 $\Box$ 

 $\Box$ 





## Getting Started 2

(7) Check device

(8) Close & screw enclosure

| 🗙 Step 4 Next                                             | <           | Step 5                                                              | Next | <                                                                                                                                                                                                                                                                 | Step 6                                  | Next |  |
|-----------------------------------------------------------|-------------|------