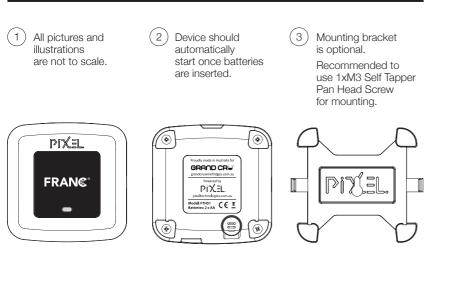

#### Overview 1

# Specifications 3

| Model Number         | FTHS1                                                |
|----------------------|------------------------------------------------------|
| Batteries            | 2 x AA Energizer Lithium EA91 1.5V (1 year lifetime) |
| Temperature Accuracy | +/- 0.4° C (max), -10 to 85° C                       |
| Humidity Accuracy    | +/- 4% RH (max), 0-80% RH                            |
| Operating Range      | -40° to +60° C, 0-100% RH                            |
| Dimensions (mm)      | (W)72 x (L)72 x (D)29 (With mounting)                |
| IP Rating            | IP67                                                 |