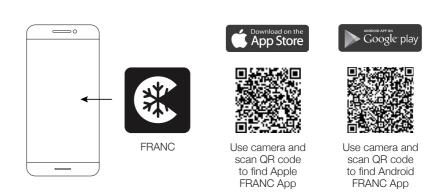

## Getting Started 2

 $\left(4
ight)$  Download the Franc App from the Apple or Android Store.