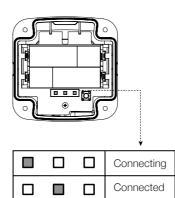

|      |                                                                                                                                                                                                                                                                   |                                         |      |  |
|                                                           |             |                                                                     |      |                                                                                                                                                                                                                                                                   |                                         |      |  |





\*LED's will turn off to conserve power.

# Specifications 3

| Model Number         | FTHS1                                                |
|----------------------|------------------------------------------------------|
| Batteries            | 2 x AA Energizer Lithium EA91 1.5V (1 year lifetime) |
| Temperature Accuracy | +/- 0.4° C (max), -10 to 85° C                       |
| Humidity Accuracy    | +/- 4% RH (max), 0-80% RH                            |
| Operating Range      | -40° to +60° C, 0-100% RH                            |
| Dimensions (mm)      | (W)72 x (L)72 x (D)29 (With mounting)                |
| IP Rating            | IP67                                                 |

#### Battery Temperature Warning:

Battery lifetime and operating temperature are directly re