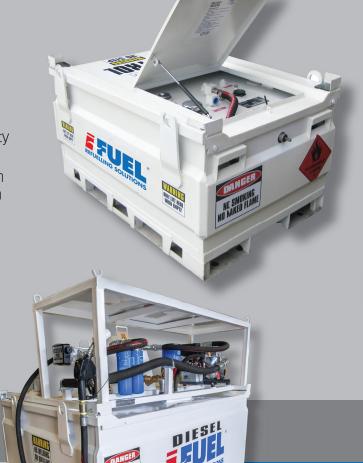

## 110% Self Bunded Tank Range

Suitable for the Transport, Storage and Dispensing of Diesel, Lubricants, Kerosene and Petrol.

- True 110% Self Bunded Tank, Fully Baffl ed.
- 110% Tank In Tank Design. The primary tank can be removed from the secondary tank for cleaning and maintenance, over time.
- Designed and approved for the storage and transport of diesel, petrol, lubricants and waste oil
- Mild Steel Internal Tank and Wetted Parts Heavy duty mild steel External tank.
- Pumps / connections / hoses / meters and filters can be housed in the bunded area of the tank, which can be locked even when in use!
- Stackable 3-high empty / 2-high when full.
  UN31AY Designed and Approved for the transport of dangerous goods up to and including 3300L.
- Designed and approved to AS1940 and AS1692 for static storage applications.

Safe Fill Level 4000L

 Easily removable carbon steel inner tank for maintenance and cleaning.

| PRODUCT           |          |           |           |           |           |           |           |
|-------------------|----------|-----------|-----------|-----------|-----------|-----------|-----------|
| RANGE             | CUBE-550 | CUBE-1100 | CUBE-2200 | CUBE-3300 | CUBE-4500 | CUBE-6300 | CUBE-8000 |
| Capacity          | 550L     | 1100L     | 2200L     | 3300L     | 4500L     | 6300L     | 8000L     |
| Safe Fill Level   | 500L     | 1000L     | 2000L     | 3000L     | 4100L     | 5950L     | 7600L     |
| Length (mm)       | 1509     | 1577      | 1589      | 2180      | 3000      | 3560      | 4600      |
| Width (mm)        | 1114     | 1132      | 2166      | 2166      | 2000      | 2166      | 2246      |
| Height (mm)       | 796      | 1235      | 1221      | 1221      | 1235      | 1235      | 1235      |
| Weight Empty (kg) | 450      | 680       | 980       | 1139      | 1650      | 2450      | 2880      |
| Weight (kg)       | 950      | 1680      | 2680      | 3840      | 5175      | 7205      | 9500      |
|                   |          |           |           |           |           |           |           |