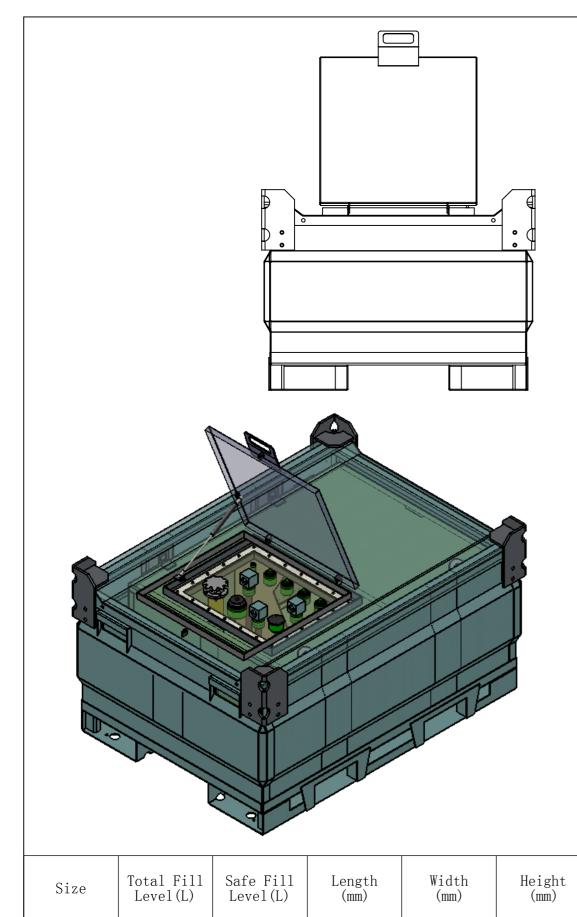

|     | Size    | Total Fill<br>Level(L) | Safe Fill<br>Level(L) | Length<br>(mm) | Width (mm) | Height<br>(mm) |
|-----|---------|------------------------|-----------------------|----------------|------------|----------------|
|     | CUBE550 | 550L                   | 500L                  | 1509           | 1114       | 796            |
| - 1 |         |                        |                       |                |            |                |