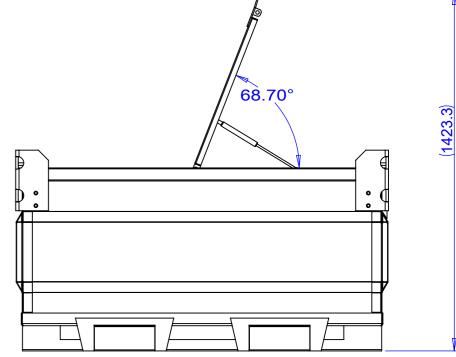

| CLIENT: | DATE: |
|---------|-------|
|         |       |

| iFUEL® CUBE 550 |               |  |
|-----------------|---------------|--|
|                 |               |  |
| DRAWING NO.:    | REV:          |  |
|                 | 01            |  |
|                 | SHEET:        |  |
|                 | $1 \circ f 3$ |  |