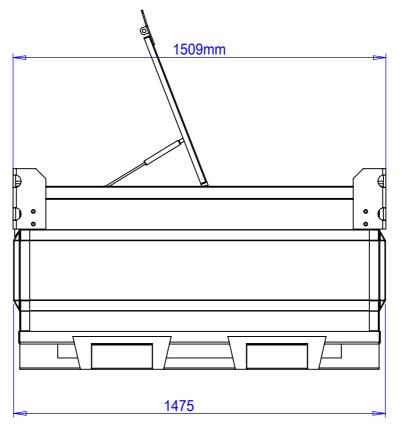

|     | Size    | Total Fill<br>Level(L) | Safe Fill<br>Level(L) | Length<br>(mm) | Width (mm) | Height<br>(mm) |
|-----|---------|------------------------|-----------------------|----------------|------------|----------------|
|     | CUBE550 | 550L                   | 500L                  | 1509           | 1114       | 796            |
| - 1 |         |                        |                       |                |            |                |