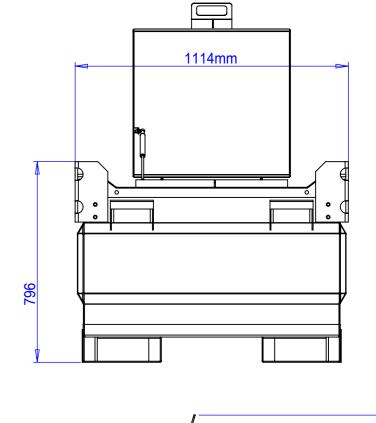

|     | Size    | Total Fill<br>Level(L) | Safe Fill<br>Level(L) | Length<br>(mm) | Width (mm) | Height<br>(mm) |
|-----|---------|------------------------|-----------------------|----------------|------------|----------------|
|     | CUBE550 | 550L                   | 500L                  | 1509           | 1114       | 796            |
| - 1 |         |                        |                       |                |            |                |