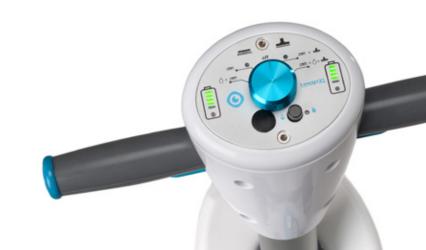

## **battery** charge

#### New power management

We have redesigned the power management system and packed in as much power as physically possible into our new grey i-power 14 batteries.

They are the exact same shape
& size as our i-mop XL batteries.

You can use them across all of our products, simply plug and play.