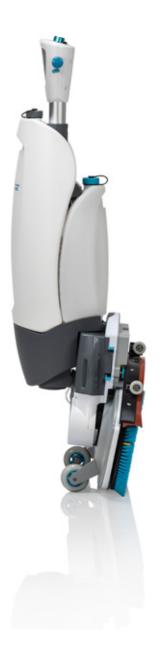

### Lightweight & storage

The i-mop XXL has been designed in such a way that it takes up very little floor space when it's not being used. Store it in a closet within reach. Take it with you up and down steps and stairs. Pop off the batteries and lift the water tank from the machine to load it into the trunk of a car. In short, a fully mobile machine.

### easy transport

- Easy to fill, clean & empty above a sink
- Use different tanks for different chemicals
- Reduce unproductive refill waiting time by prepping in advance according to HACCP standards
- Quick exchange
- 2 sets = 24/7 power
- Runs on i-power 14 batteries
- Transport wheels
- Fits in the trunk of a car
- Easy to store & carry upstairs
- 100% mobility