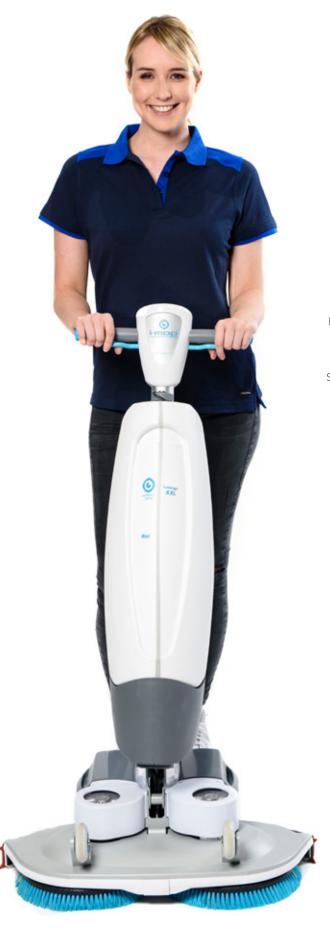

## Meet the i-mop XXL®

Sometimes bigger can be better. The i-team proudly presents the new i-mop XXL: a re-engineered powerhouse that literally runs circles around the competition. With a larger scrub deck & new power management system, large obstructed areas become possibilities. This innovation allows the user to clean up to 2300 m² in just an hour, flipping the script on how a larger auto scrubber should look, feel & handle. Start saving tremendous time when operating the machine, and cut down time on logistics on your larger workspaces. You can approximately save 20% of your time compared to a conventional walk-behind auto scrubber with a size of 50 to 75cm. Empower yourself with the i-mop XXL, where powerful innovation meets flexible design.

# Friendly user-experience

With the i-mop XXL, users operate a machine that not only looks & feels right, but also twists and turns like no other scrubber dryer on the market. It's friendly exterior & usability makes it the perfect addition to your workforce.

### Lightweight & storage

The i-mop XXL has been designed in such a way that it takes up very little floor space when it's not being used. Store it in a closet within reach. Take it with you up and down steps and stairs. Pop off the batteries and lift the water tank from the machine to load it into the trunk of a car. In short, a fully mobile machine.