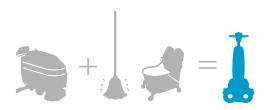

## Meet the i-mop XXL®

Sometimes bigger can be better. The i-team proudly presents the new i-mop XXL: a re-engineered powerhouse that literally runs circles around the competition. With a larger scrub deck & new power management system, large obstructed areas become possibilities. This innovation allows the user to clean up to 2300 m² in just an hour, flipping the script on how a larger auto scrubber should look, feel & handle. Start saving tremendous time when operating the machine, and cut down time on logistics on your larger workspaces. You can approximately save 20% of your time compared to a conventional walk-behind auto scrubber with a size of 50 to 75cm. Empower yourself with the i-mop XXL, where powerful innovation meets flexible design.

# Friendly user-experience

With the i-mop XXL, users operate a machine that not only looks & feels right, but also twists and turns like no other scrubber dryer on the market. It's friendly exterior & usability makes it the perfect addition to your workforce.

### Re-engineered for width

In order to achieve the balance between challenging larger areas with the same flexibility and speed as the i-mop XL. We have enlarged the scrub-deck to give the machine a cleaning path of 62 cm and added more water capacity.