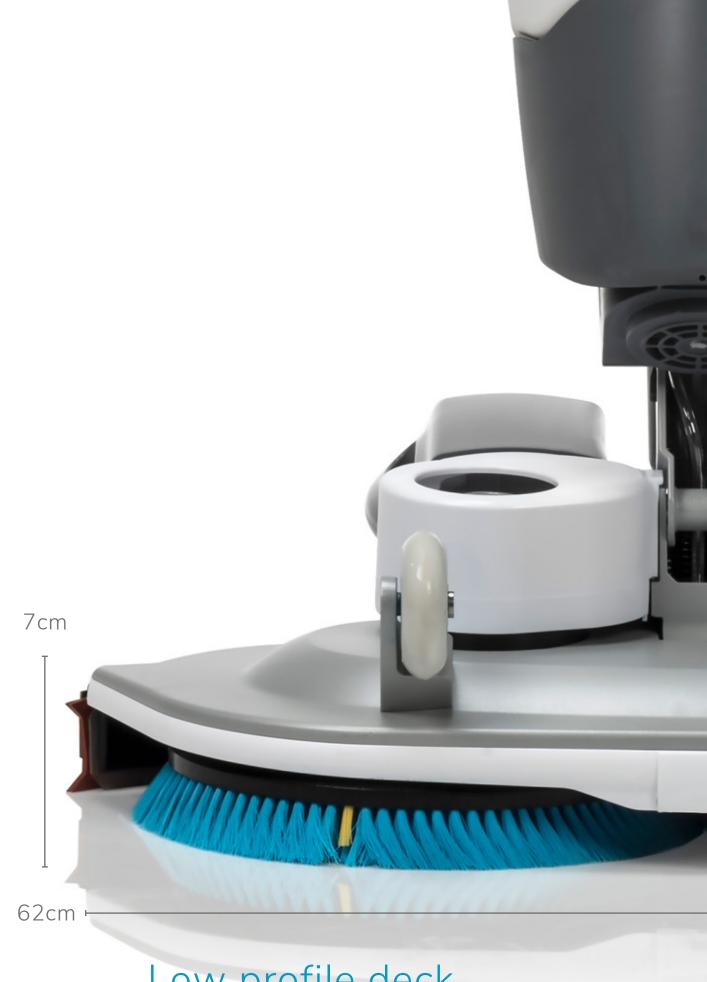

## extreme mobility

- 62 cm cleaning path
- 2 powerful brush motors
   Nylon protective bumper
- Cleans right up to the edge
- Low profile deck to clean underneath objects
- 360° of flexibility

Low profile deck

### Re-engineered for width

In order to achieve the balance between challenging larger areas with the same flexibility and speed as the i-mop XL. We have enlarged the scrub-deck to give the machine a cleaning path of 62 cm and added more water capacity.