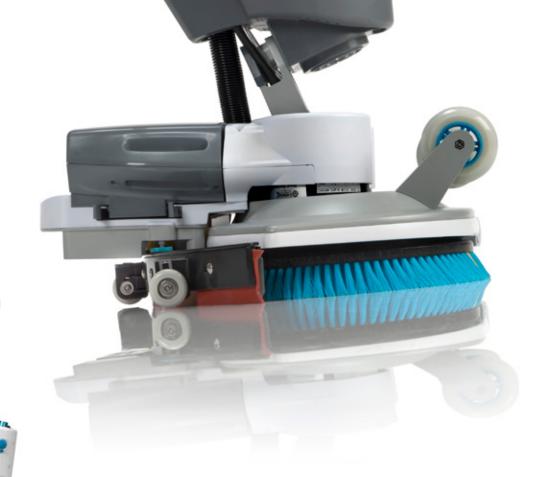

## extreme mobility

- 62 cm cleaning path
- 2 powerful brush motors
   Nylon protective bumper
- Cleans right up to the edge
- Low profile deck to clean underneath objects
- 360° of flexibility

Low profile deck

### Re-engineered for width

In order to achieve the balance between challenging larger areas with the same flexibility and speed as the i-mop XL. We have enlarged the scrub-deck to give the machine a cleaning path of 62 cm and added more water capacity.