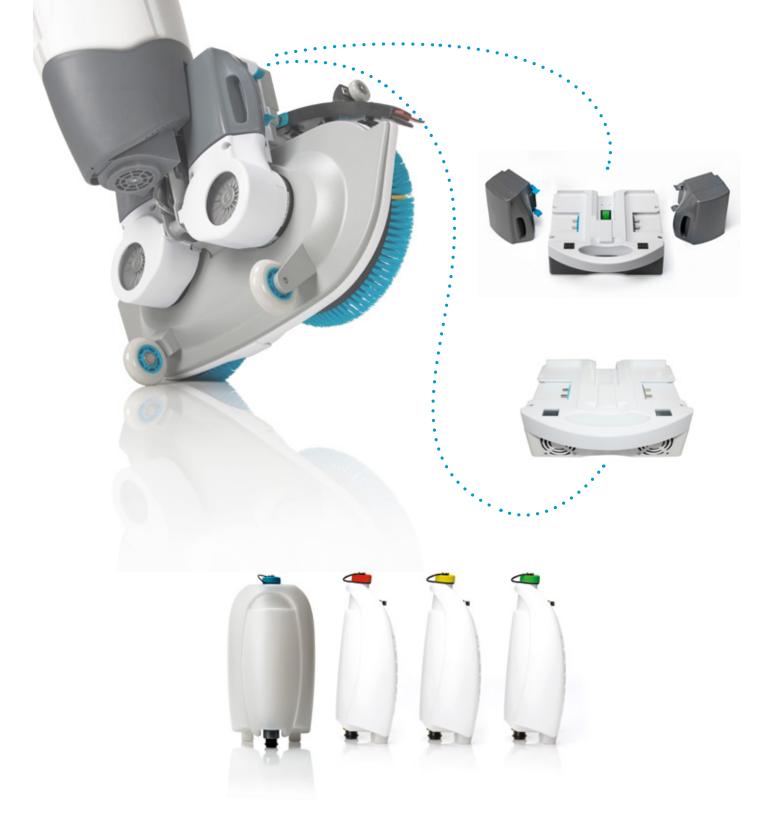

### click on / click off

## **battery** charge

### easy transport

- Easy to fill, clean & empty above a sink
- Use different tanks for different chemicals
- Reduce unproductive refill waiting time by prepping in advance according to HACCP standards
- Quick exchange
- 2 sets = 24/7 power
- Runs on i-power 14 batteries
- Transport wheels
- Fits in the trunk of a car
- Easy to store & carry upstairs
- 100% mobility

#### New power management

We have redesigned the power management system and packed in as much power as physically possible into our new grey i-power 14 batteries.

They are the exact same shape
& size as our i-mop XL batteries.

You can use them across all of our products, simply plug and play.