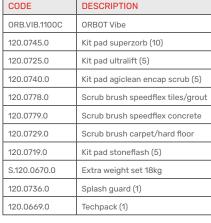

## **ORBOT VIBE**

The ORBOT Vibe is a versatile floor cleaning machine combines orbital and rotational movements for exceptional performance on all floor surfaces. With its quick-change pad system and low-moisture capabilities, the Vibe offers cost-effective and efficient floor care in one machine.





Provides 100% contact on floors

## **Specifications**

BASE DIAMETER 43.18 cm | MOTOR 1HP, 1400W 100-240V / 50-60Hz, AC | DUAL SPEED Orbital 1725 RPM + Rotational 80RPM | NOISE LEVEL 59dB | WEIGHT 43.09 Kg
WHEEL DIAMETER 25.4cm | SOLUTION TANK CAPACITY 15.1L | PUMP 90 PSI / 6.2 BAR
QUICK-CONNECT POWER CORD 15m





VELCRO DRIVER PLATE

Change out velcro replacement plate easily