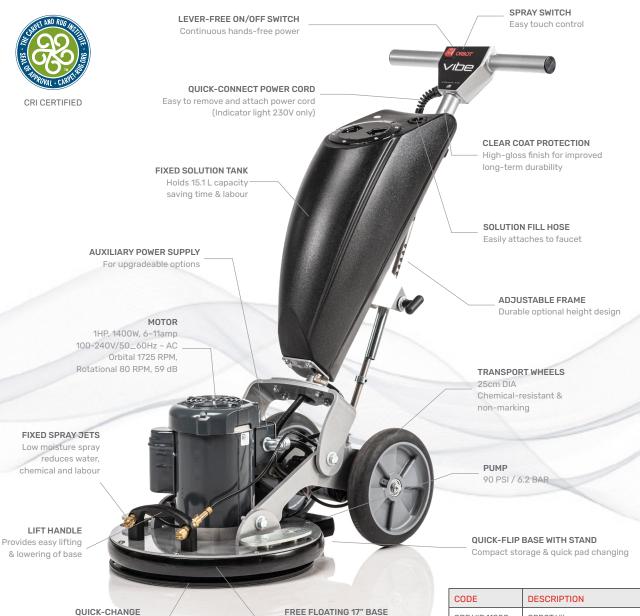

## **ORBOT VIBE**

The ORBOT Vibe is a versatile floor cleaning machine combines orbital and rotational movements for exceptional performance on all floor surfaces. With its quick-change pad system and low-moisture capabilities, the Vibe offers cost-effective and efficient floor care in one machine.

## **Specifications**

BASE DIAMETER 43.18 cm | MOTOR 1HP, 1400W 100-240V / 50-60Hz, AC | DUAL SPEED Orbital 1725 RPM + Rotational 80RPM | NOISE LEVEL 59dB | WEIGHT 43.09 Kg
WHEEL DIAMETER 25.4cm | SOLUTION TANK CAPACITY 15.1L | PUMP 90 PSI / 6.2 BAR
QUICK-CONNECT POWER CORD 15m