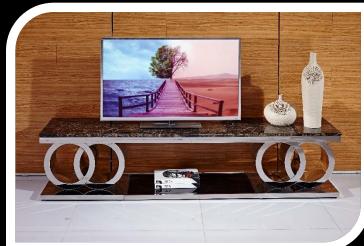

Product Code: LISF-906/TVS Price: £450.00

Dimensions: 200cm X 45cm X 45cm Weight: 150 Kgs