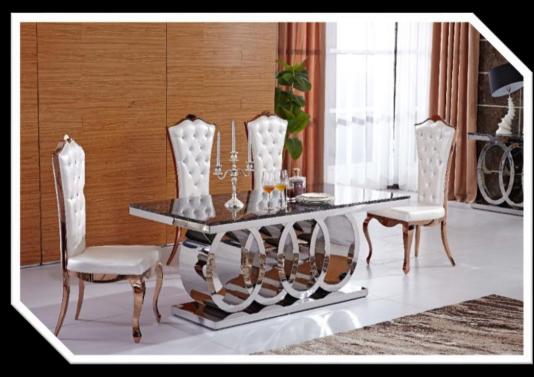

## The Francesca Designs

The new 8 Seater Francesca Dining room and Lounge collection boasts an impressive product portfolio. A stylish and Modern design which stands out for its linear and bright design finished in enhanced chrome details with a marble effect. This Dining room and Lounge Furniture set will make a stunning addition to any home whether it be for Living room or Dining room. Available In Three Marbles Designs At the Same Prices Shown in the Top of This Page .

Product Code: LISF-906/DT Price: £899.00

Dimensions: 180cm X 90cm X 75cm Weight: 150 Kgs

An Amazing Francesca TV Stand is a stylish and Modern design. This Wonderful Francesca TV Stand Table stands out for its linear and bright design finished in enhanced chrome details and a marble effect. Available In Three Marbles Designs At the Same Prices Shown in the Top of This Page.