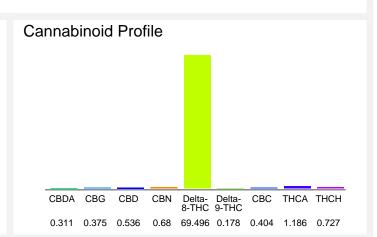

### Cannabinoid Profile by HPLC

0.18%

Delta-9-THC

0.54%

CBD

73.89%

**Total Cannabinoids** 

| Cannabinoid          | % wt  | mg/g   |
|----------------------|-------|--------|
| CBDA                 | 0.311 | 3.11   |
| CBG                  | 0.375 | 3.75   |
| CBD                  | 0.536 | 5.36   |
| CBN                  | 0.68  | 6.8    |
| Delta-8-THC          | 69.5  | 694.96 |
| Delta-9-THC          | 0.178 | 1.78   |
| CBC                  | 0.404 | 4.04   |
| THCA                 | 1.186 | 11.86  |
| THCH                 | 0.727 | 7.27   |
| Total Cannabinoids   | 73.89 | 738.9  |
| Calculated Total THC | 1.22  | 12.18  |
| Calculated CBD Yield | 0.81  | 8.09   |

Calculated Total THC = Delta-9-THC + 0.877 \* THCA Calculated Maximum CBD Yield = CBD + 0.877 \* CBDA

Marin Analytics, LLC 250 Bel Marin Keys Blvd, Suite D4 Novato, CA 94949

833-321-TEST / info@marinanalytics.com