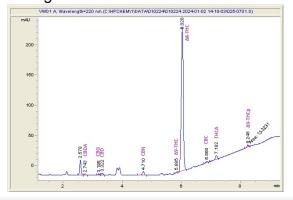

## Yumz Lab

www.yumzlab.com

## Sample 698-010224-005

Yumz Lab - Tiger's Blood Vape

Sample Submitted: 01-02-2024; Report Date: 01-08-2024

# Yumz Lab - Tiger's Blood Vape

Extract / Concentrate

#### Chromatogram





### Cannabinoid Profile by HPLC

0.18%

Delta-9-THC

0.54%

CBD

73.89%

**Total Cannabinoids** 

| Cannabinoid          | % wt  | mg/g   |
|----------------------|-------|--------|
| CBDA                 | 0.311 | 3.11   |
| CBG                  | 0.375 | 3.75   |
| CBD                  | 0.536 | 5.36   |
| CBN                  | 0.68  | 6.8    |
| Delta-8-THC          | 69.5  | 694.96 |
| Delta-9-THC          | 0.178 | 1.78   |
| CBC                  | 0.404 | 4.04   |
| THCA                 | 1.186 | 11.86  |
| THCH                 | 0.727 | 7.27   |
| Total Cannabinoids   | 73.89 | 738.9  |
| Calculated Total THC | 1.22  | 12.18  |
| Calculated CBD Yield | 0.81  | 8.09   |

Calculated Total THC = Delta-9-THC + 0.877 \* THCA Calculated Maximum CBD Yield = CBD + 0.877 \* CBDA

Marin