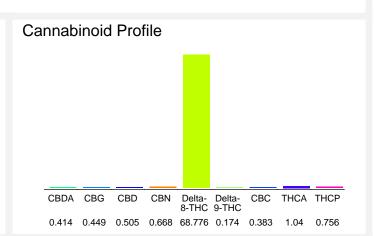

#### Cannabinoid Profile by HPLC

0.17%

Delta-9-THC

0.51%

**CBD** 

73.17%

**Total Cannabinoids** 

| Cannabinoid          | % wt  | mg/g   |
|----------------------|-------|--------|
| CBDA                 | 0.414 | 4.14   |
| CBG                  | 0.449 | 4.49   |
| CBD                  | 0.505 | 5.05   |
| CBN                  | 0.668 | 6.68   |
| Delta-8-THC          | 68.78 | 687.76 |
| Delta-9-THC          | 0.174 | 1.74   |
| CBC                  | 0.383 | 3.83   |
| THCA                 | 1.04  | 10.4   |
| THCP                 | 0.756 | 7.56   |
| Total Cannabinoids   | 73.17 | 731.7  |
| Calculated Total THC | 1.09  | 10.86  |
| Calculated CBD Yield | 0.87  | 8.68   |

Calculated Total THC = Delta-9-THC + 0.877 \* THCA Calculated Maximum CBD Yield = CBD + 0.877 \* CBDA