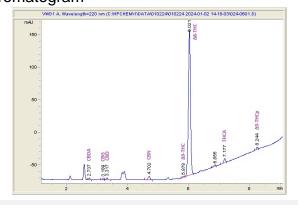

# Yumz Lab

www.yumzlab.com

## Sample 698-010224-004

Yumz Lab - Honey Berry Vape

Sample Submitted: 01-02-2024; Report Date: 01-08-2024

# Yumz Lab - Honey Berry Vape

Extract / Concentrate

### Chromatogram





#### Cannabinoid Profile by HPLC

0.17%

Delta-9-THC

0.51%

**CBD** 

73.17%

**Total Cannabinoids** 

| Cannabinoid          | % wt  | mg/g   |
|----------------------|-------|--------|
| CBDA                 | 0.414 | 4.14   |
| CBG                  | 0.449 | 4.49   |
| CBD                  | 0.505 | 5.05   |
| CBN                  | 0.668 | 6.68   |
| Delta-8-THC          | 68.78 | 687.76 |
| Delta-9-THC          | 0.174 | 1.74   |
| CBC                  | 0.383 | 3.83   |
| THCA                 | 1.04  | 10.4   |
| THCP                 | 0.756 | 7.56   |
| Total Cannabinoids   | 73.17 | 731.7  |
| Calculated Total THC | 1.09  | 10.86  |
| Calculated CBD Yield | 0.87  | 8.68   |

Calculated Total THC = Delta-9-THC + 0.877 \* THCA Calculated Maximum CBD Yield = CBD + 0.877 \* CBDA