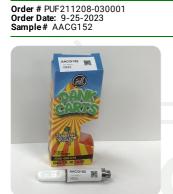

## **PUFF LABS LLC**

387 MAGNOLIA AVE STE 103-631 CORONA, CA 92879

Batch # 10022 Batch Date: 2021-12-06 Extracted From: Hemp Test Reg State: Oregon

Sampling Date: 9-27-2023 Initial Gross Weight: 25.209 g
Lab Batch Date: 9-27-2023 Net Weight: 2.527 g

Net Weight: 2.527 g

Net Weight per Unit: 1263.500 mg

Product Image