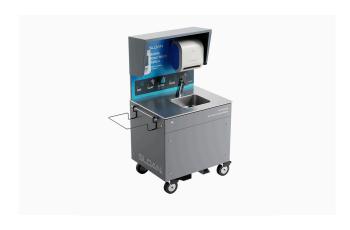

#### **DESCRIPTION**

Mobile Handwashing Station with EFX-150 Sensor-operated Faucet and Stainless Steel Counter with Stainless Steel Drop-in Sink.

### **FEATURES**

Mobile Handwashing Station with the following features:

- Completely self-contained model (can be fully powered by rechargeable battery; can be used with water jugs and does not require external water supply)
- Dimensions: 34 1/4" W x 27" D x 56 3/16" H
- Set up to use either battery (18VDC rechargeable battery included) or AC power (twist lock plug supplied, site needs to purchase twist lock connector)
- BASYS® EFX-150 Sensor-operated Faucet
- Purell® CS-8 Wall-mounted Sensor Foam Soap Dispenser
- Touchless enMotion® Paper Towel Dispenser
- Stainless steel counter with stainless steel drop-in sink
- Trash bag holder
- Pull handle for easy relocation
- Lockable caster wheels
- Hood for outdoor applications
- · Fork lift access
- Set up to use either external water supply (3/4" water connection) or two 5 gallon water jugs (jugs not included)
- 16 gallon greywater tank
- Pump-powered drain
- Includes back panel graphics with CDC handwashing guidelines
- BAA (Buy American Act) compliant