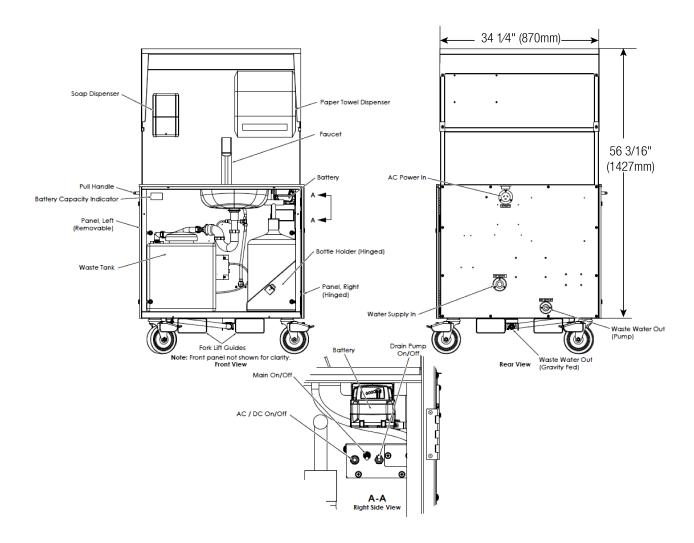

### **FEATURES**

Mobile Handwashing Station with the following features:

- Completely self-contained model (can be fully powered by rechargeable battery; can be used with water jugs and does not require external water supply)
- Dimensions: 34 1/4" W x 27" D x 56 3/16" H
- Set up to use either battery (18VDC rechargeable battery included) or AC power (twist lock plug supplied, site needs to purchase twist lock connector)
- BASYS® EFX-150 Sensor-operated Faucet
- Purell® CS-8 Wall-mounted Sensor Foam Soap Dispenser
- Touchless enMotion® Paper Towel Dispenser
- Stainless steel counter with stainless steel drop-in sink
- Trash bag holder
- Pull handle for easy relocation
- Lockable caster wheels
- Hood for outdoor applications
- · Fork lift access
- Set up to use either external water supply (3/4" water connection) or two 5 gallon water jugs (jugs not included)
- 16 gallon greywater tank
- Pump-powered drain
- Includes back panel graphics with CDC handwashing guidelines
- BAA (Buy American Act) compliant

# **ROUGH-IN**