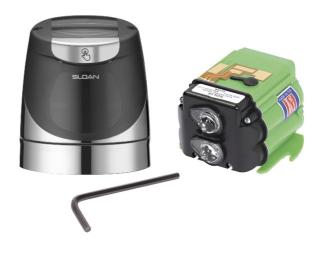

#### Description

Battery Powered, Sensor Operated G2® to Solis® Model Retrofit Conversion Kit for Exposed Flushometers.

#### **Specifications**

Quiet, Exposed, Battery Powered, Sensor Operated Flushometer Retrofit Conversion Kit for Royal®, Sloan® and Regal® Flushometers with the following features:

- Initial Set-up Range Indicator Light (first 10 minutes)
- User friendly three (3) second Flush Delay
- "Low Battery" Flashing LED
- ADA Compliant Battery Powered Infrared Sensor for automatic "No Hands" operation
- Infrared Sensor with Multiple-focused, Lobular Sensing Fields for high and low target detection
- Latching Solenoid Operator
- Engineered Metal Cover with replaceable Lens Window
- Four (4) Size AA Batteries factory installed
- Allen Wrench 7/64
- Override Button Assembly