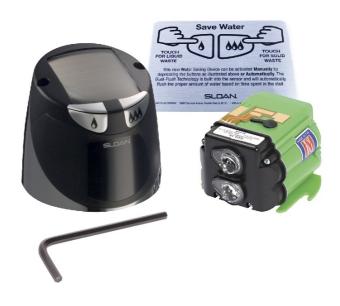

## **Specifications**

Quiet, Exposed, Battery Powered, Sensor Operated Flushometer Retrofit Conversion Kit for Royal®, Sloan® and Regal® Flushometers with the following features:

- Initial Set-up Range Indicator Light (first 10 minutes)
- User friendly three (3) second Flush Delay
- "Low Battery" Flashing LED
- ADA Compliant Battery Powered Infrared Sensor for automatic "No Hands" operation
- Infrared Sensor with Multiple-focused, Lobular Sensing Fields for high and low target detection
- Latching Solenoid Operator
- Engineered Metal Cover with replaceable Lens Window
- Four (4) Size AA Batteries factory installed
- Override Button Assembly