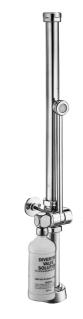

#### ▶ Description

Slimline® Bedpan Washer Diverter Assembly for use in retrofit installations where Flushometers currently are installed where grab bars are present.

## ▶ Specifications

Bedpan Washer Diverter Assembly for use with Flushometer with the following features:

- Solid One-piece Body Construction
- Counter Balanced Pivot Assembly and Diverter Valve Wall Support
- Solid Brass Spray Arm
- High Back Pressure Vacuum Breaker with One-piece Bottom Hex Coupling Nut
- Wall Support, Spud Coupling and Flange for 11/2" Top Spud
- Vacuum Breaker to be molded from PERMEX® rubber compound for Chloramine resistance

Diverter Assembly ONLY. Does NOT include Flushometer.