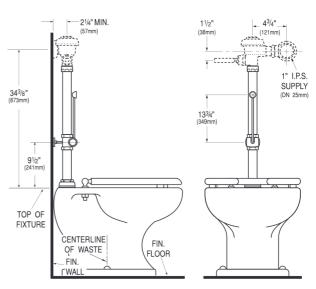

## ▶ Description

Slimline® Bedpan Washer Diverter Assembly for use in retrofit installations where Flushometers currently are installed where grab bars are present.

## Specifications

Bedpan Washer Diverter Assembly for use with Flushometer with the following features:

- Solid One-piece Body Construction
- Counter Balanced Pivot Assembly and Diverter Valve Wall Support
- Solid Brass Spray Arm
- High Back Pressure Vacuum Breaker with One-piece Bottom Hex Coupling Nut
- Wall Support, Spud Coupling and Flange for 11/2" Top Spud
- Vacuum Breaker to be molded from PERMEX® rubber compound for Chloramine resistance