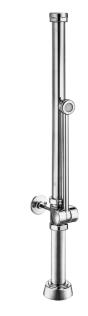

## ▶ Description

Slimline® Bedpan Washer Diverter Assembly for use in retrofit installations where Flushometers currently are installed where grab bars are present.

## Specifications

Bedpan Washer Diverter Assembly for use with Flushometer with the following features:

- Solid One-piece Body Construction
- Counter Balanced Pivot Assembly and Diverter Valve Wall Support
- Solid Brass Spray Arm
- High Back Pressure Vacuum Breaker with One-piece Bottom Hex Coupling Nut
- Wall Support, Spud Coupling and Flange for 11/2" Top Spud
- Vacuum Breaker to be molded from PERMEX® rubber compound for Chloramine resistance