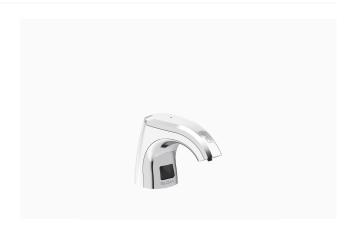

#### **DESCRIPTION**

Sloan® Deck-Mounted Top-fill Foam Soap Dispenser, Polished Chrome Finish, 2000 ml

#### **DETAILS**

Finish: Polished Chrome (CP)
Power Type: Battery/Hardwired
Height: 4 5/16" (110mm)
Width: 2 ½" (64mm)
Depth: 6 ½" (165mm)

#### **FEATURES**

Sensor Type: IR

Sensor Activated, Electronic, Chrome Plated Die Cast Body, Top-fill Hand Washing Foam Soap Dispenser with the following features:

- Top-fill Dispensing eliminates wasted soap and reduces the need to go under the sink for refills
- All electronics in spout are sealed
- Designed for drip free foam dispensing operation
- Motor Assembly suspended under counter connected to soap dispenser spout
- Soap Dispenser holds 2000ml of soap
- Battery life of 45,000 activations
- 2,000 dispenses per soap refill bottle
- Ships with 2 bottles of non-scented, non-colored foam soap (2000ml per bottle)
- Additional foam soap can be purchased through Sloan (ESD-347) or GOJO distribution (8672-04)
- Ships with battery pack ("D" Alkaline batteries included)
- Sensor range nominal 5"
- GFI outlet suggested per code
- 120V/15 Amp
- Optional AC adaptor or Hardwired Kit can be purchased separately (ESD-117, ESD-118 respectively)
- Pairs well with EAF-300/350 Faucets