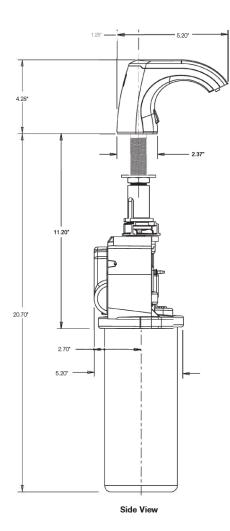

#### **DETAILS**

Finish: Polished Chrome (CP)
Power Type: Battery/Hardwired
Height: 4 5/16" (110mm)
Width: 2 ½" (64mm)
Depth: 6 ½" (165mm)

# **ROUGH-IN**