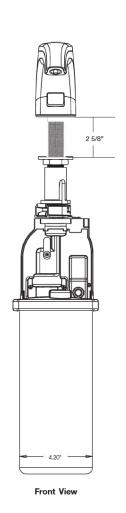

#### **DETAILS**

Finish: Polished Chrome (CP)
Power Type: Battery/Hardwired
Height: 4 5/16" (110mm)
Width: 2 ½" (64mm)
Depth: 6 ½" (165mm)

# **ROUGH-IN**