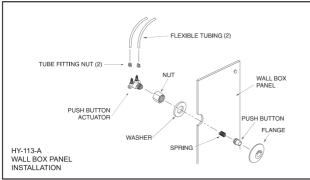

#### Description

Metal Button Panel Mount (MBPM) Push Button Assembly for use with Sloan Series 900 Hydraulic Flushometers. Recommended for installation on Handicap and similar Stainless Steel Prison Fixtures where a front access panel is provided. Also for use with Sloan Easy Access<sup>™</sup> Wall Box when used in locations where extreme vandalism is a concern. Requires access for installation and servicing.

### Specifications

Hydraulically Operated Push Button Assembly that includes the following features:

- ADA Compliant Non-Hold-Open feature type Actuator
- Two 24" (914 mm) long flexible tubing for connection to Sloan Series 900 Hydraulic Flushometer"
- Spring Loaded, Metal Button