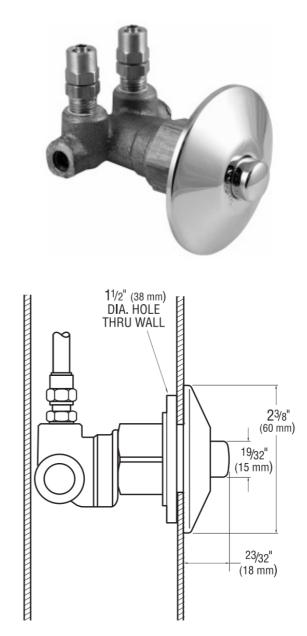

stallation on Handicap and similar Stainless Steel Prison Fixtures where a front access panel is provided. Also for use with Sloan Easy Access<sup>™</sup> Wall Box when used in locations where extreme vandalism is a concern. Requires access for installation and servicing.

### Specifications

Hydraulically Operated Push Button Assembly that includes the following features:

- ADA Compliant Non-Hold-Open feature type Actuator
- Two 24" (914 mm) long flexible tubing for connection to Sloan Series 900 Hydraulic Flushometer"
- Spring Loaded, Metal Button

See Prison Flushometer section of the Sloan catalog for details on Hydraulically Operated Prison Flushometers.

See Hydraulic Flushometer Specification pages in this section for details on Hydraulically Operated Flushometers.

## ROUGH-IN





#### Compliance & Certifications



This space for Architect/Engineer Approval