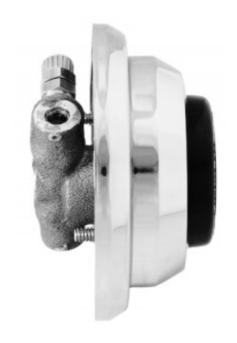

#### ▶ Description

"Metal Partition (MP) Push Button Assembly for use with Sloan Series 900 Hydraulic Flushometers. Recommended for installation on 1"" (25 mm) metal toilet stall partition."

## ▶ Specifications

Hydraulically Operated Push Button Assembly that includes the following features:

- ADA Compliant Non-Hold-Open feature type Actuator
- Large diameter, Spring Loaded Button
- "Mounting fasteners for installation on 1"" (25 mm) thick metal toilet stall partition"
- Two 24" (914 mm) long flexible tubing for connection to Sloan Series 900 Hydraulic Flushometer"