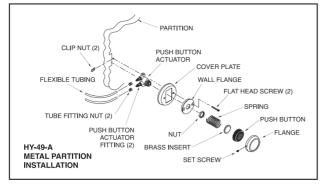

#### ▶ Description

"Metal Partition (MP) Push Button Assembly for use with Sloan Series 900 Hydraulic Flushometers. Recommended for installation on 1"" (25 mm) metal toilet stall partition."

## ▶ Specifications

Hydraulically Operated Push Button Assembly that includes the following features:

- ADA Compliant Non-Hold-Open feature type Actuator
- Large diameter, Spring Loaded Button
- "Mounting fasteners for installation on 1"" (25 mm) thick metal toilet stall partition"
- Two 24" (914 mm) long flexible tubing for connection to Sloan Series 900 Hydraulic Flushometer"