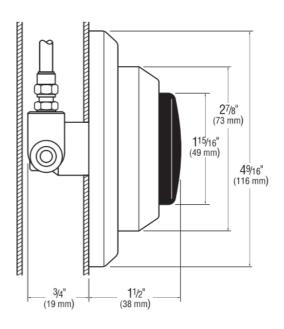

# Hydraulic (900 Series) Flushometers HY-49-A

#### ▶ Code Number

318049

#### ▶ Description

"Metal Partition (MP) Push Button Assembly for use with Sloan Series 900 Hydraulic Flushometers. Recommended for installation on 1"" (25 mm) metal toilet stall partition."

## ▶ Specifications

Hydraulically Operated Push Button Assembly that includes the following features:

- ADA Compliant Non-Hold-Open feature type Actuator
- Large diameter, Spring Loaded Button
- "Mounting fasteners for installation on 1"" (25 mm) thick metal toilet stall partition"
- Two 24" (914 mm) long flexible tubing for connection to Sloan Series 900 Hydraulic Flushometer"

See Hydraulic Flushometer Specification pages in this section for details on Hydraulically Operated Flushometers.

### ► ROUGH-IN







## ► Compliance & Certifications







This space for Architect/Engineer Approval

2017-22-02 Page 1 of 1