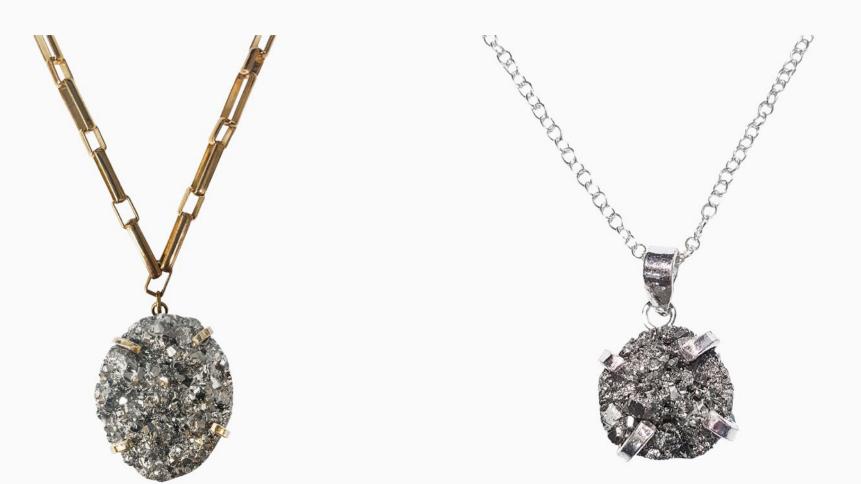

#### CELESTIAL SOUL SNOWFLAKE STALACTITE NECKLACE ROSE GOLD

HEARTS OF FIRE PYRITE GEMSTONE NECKLACE GOLD HEARTS OF FIRE MINI PYRITE GEMSTONE NECKLACE