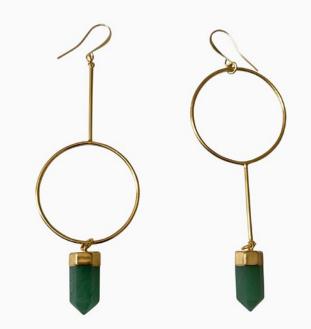

### **GEMSTONE EARRINGS**

From statement amethyst slice hoops to agate gemstone earrings, we have a unique range to help you stand out from the crowd.

CHAKRA SOUL SMOKEY QUARTZ EARRINGS

ZEST FOR LIFE GREEN QUARTZ ASYMMETRIC EARRINGS

#### CELESTIAL SOUL AMETHYST SECTOR GEMSTONE EARRINGS

GUARDIAN ANGEL GREEN AGATE EARRINGS GOLD

CELESTIAL SOUL AMETHYST EARRINGS LIFE FORCE GREEN QUARTZ HOOP EARRINGS