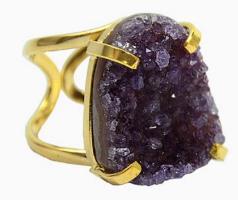

#### CELESTIAL SOUL AMETHYST CLUSTER RING MINI

GUARDIAN ANGEL GREEN AGATE GEMSTONE RING

SPIRIT OF HEART LABRADORITE GEMSTONE RING

DIVINE LOVE OVAL RAINBOW METALLIC RING

HEARTS OF FIRE PYRITE GEMSTONE RING GOLD DIVINE LOVE STATEMENT TEAR DROP RAINBOW METALLIC RING

## CELESTIAL COLLECTION

States - Witco-

Celebrating nature and it's creations, bringing crystals to the essence of our vibrations.

Guardian Angel Sea

Green Agate Gemstone Ring

#TJ-RI-20-6

Celestial Soul Amethyst Cluster Ring Mini