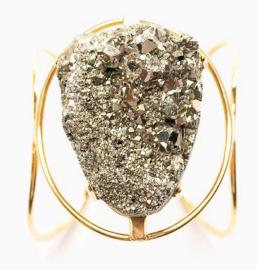

#### HEARTS OF FIRE PYRITE CUFF GOLD

DIVINE LOVE PEAR & DRUZY CHARM BRACELET

SPIRIT OF HEART LABRADORITE GEMSTONE CUFF GOLD POLISHED DIVINE GODDESS CLEAR QUARTZ CUFF GOLD

Guardian Angel Green Agate Earrings Gold

#TJ-EA-20-13

Life Force Green Quartz Hoop Earrings

#TJ-EA-20-56

Guardian Angel Green Agate Cuff Gold

#TJ-BR-20-75

Hearts of Fire Pyrite Cuff Gold

#TJ-BR-20-30