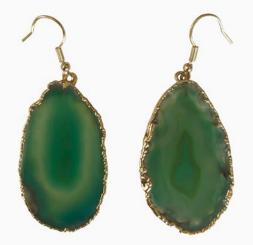

### **GEMSTONE EARRINGS**

From statement amethyst slice hoops to agate gemstone earrings, we have a unique range to help you stand out from the crowd.

CHAKRA SOUL SMOKEY QUARTZ EARRINGS

ZEST FOR LIFE GREEN QUARTZ ASYMMETRIC EARRINGS

Guardian Angel Green Agate Earrings Gold

#TJ-EA-20-13

Life Force Green Quartz Hoop Earrings

#TJ-EA-20-56

Guardian Angel Green Agate Cuff Gold

#TJ-BR-20-75

Hearts of Fire Pyrite Cuff Gold

#TJ-BR-20-30