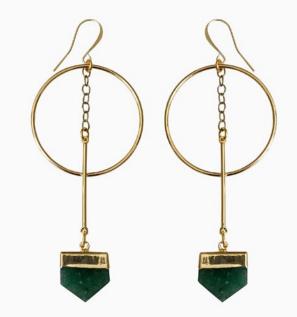

### **GEMSTONE EARRINGS**

From statement amethyst slice hoops to agate gemstone earrings, we have a unique range to help you stand out from the crowd.

CHAKRA SOUL SMOKEY QUARTZ EARRINGS

ZEST FOR LIFE GREEN QUARTZ ASYMMETRIC EARRINGS

Guardian Angel Green Agate Earrings Gold

#TJ-EA-20-13

Life Force Green Quartz Hoop Earrings

#TJ-EA-20-56

Guardian Angel Green Agate Cuff Gold

#TJ-BR-20-75

Hearts of Fire Pyrite Cuff Gold

#TJ-BR-20-30