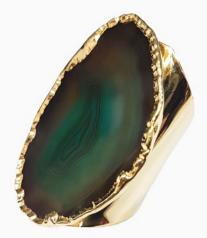

GUARDIAN ANGEL SEA GREEN AGATE GEMSTONE RING

## CELESTIAL COLLECTION

States - Witco-

Celebrating nature and it's creations, bringing crystals to the essence of our vibrations.

Guardian Angel Sea

Green Agate Gemstone Ring

#TJ-RI-20-6

Celestial Soul Amethyst Cluster Ring Mini