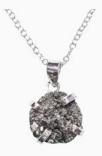

GUARDIAN ANGEL SEA GREEN AGATE GEMSTONE RING

## CELESTIAL COLLECTION

States - Witco-

Celebrating nature and it's creations, bringing crystals to the essence of our vibrations.

Guardian Angel Sea

Green Agate Gemstone Ring

#TJ-RI-20-6

Celestial Soul Amethyst Cluster Ring Mini