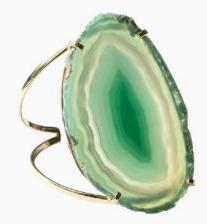

GUARDIAN ANGEL SEA GREEN AGATE GEMSTONE RING

## CELESTIAL COLLECTION

States - Witco-

Celebrating nature and it's creations, bringing crystals to the essence of our vibrations.

Guardian Angel Sea

Green Agate Gemstone Ring

#TJ-RI-20-6

Celestial Soul Amethyst Cluster Ring Mini