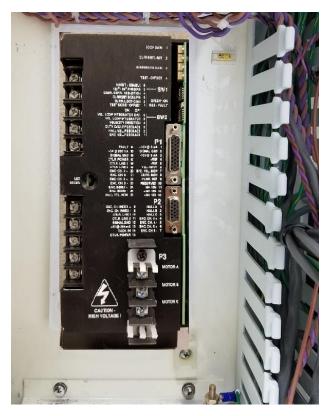

## Overview

The 472 IPEC polisher has been in production for well over 25 years. During this time most of the original parts have become obsolete including the driver used in the polish arm sweep assembly. This upgrade is a drop in replacement option for the OEM legacy drivers DC-35L, DC-45L and MAX-430.

## Highlights

- Kit includes installation and setup instructions.
- Quieter, smoother and cooler operation temperature.
- Hardware and custom bracket allows new driver to fit within the same location as OEM.
- Driver can be supported for at least the next 8-10 years.
- Upgrade does not effect process.
- Driver works with existing polish arm motor.