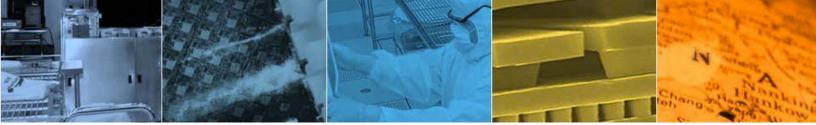

#### Overview

The Robot Arm Driver Upgrade offers a complete solution to replace the obsolete drivers currently found on the Mirra platform. The upgrade will consist of updated driver units, driver mounting bracket assembly and DC power supply. This solution will also adapt to the new Entrepix Head Sweep Motor/Driver solution.

### Highlights

- Drives come preconfigured to work with the existing motor solution
- Wiring will be compatible with minor changes
- Driver mounting bracket installs similar to the older version
- Driver bracket will also be compatible with the Entrepix Head Sweep Driver solution
- 48V DC Power supply included Din rail mounted package

#### **Additional Points**

- Driver bracket is compatible with the Entrepix Head Sweep Driver Solution
- (See 340-120-10685 or 340-120-11511)