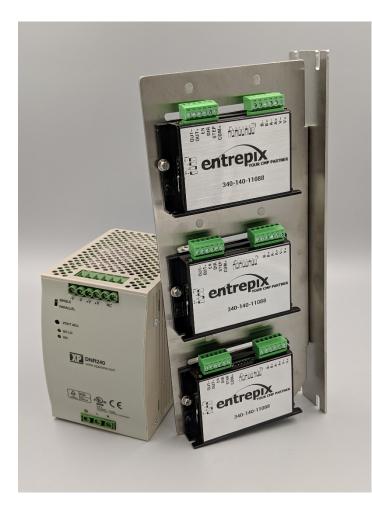

#### Overview

The Robot Arm Driver Upgrade offers a complete solution to replace the obsolete drivers currently found on the Mirra platform. The upgrade will consist of updated driver units, driver mounting bracket assembly and DC power supply. This solution will also adapt to the new Entrepix Head Sweep Motor/Driver solution.

### Highlights

- Drives come preconfigured to work with the existing motor solution
- Wiring will be compatible with minor changes
- Driver mounting bracket installs similar to the older version
- Driver bracket will also be compatible with the Entrepix Head Sweep Driver solution
- 48V DC Power supply included Din rail mounted package

#### **Additional Points**

- Driver bracket is compatible with the Entrepix Head Sweep Driver Solution
- (See 340-120-10685 or 340-120-11511)