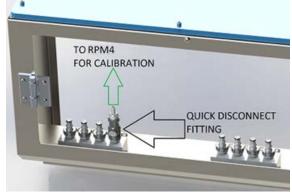

## Overview

Entrepix low cost UPA upgrade. Titan or Profiler UPA components and cables are relocated outside the process area for temperature stability control. Quick connect fittings allow for fast and accurate calibrations without exposer to the process area.

## **Highlights**

- New externally-located UPA cabinet allows access to components without exposing process area
- Convenient externally-located quick connect fittings for easy calibration
- Elimination of e-chain assembly with Waterfall-style UPA cable management
- Compatible with original OEM Titan and Profiler UPA components
- Easy installation that can be performed at customer site