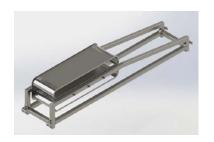

## **Highlights**

- New externally-located UPA cabinet allows access to components without exposing process area
- Convenient externally-located quick connect fittings for easy calibration
- Elimination of e-chain assembly with Waterfall-style UPA cable management
- Compatible with original OEM Titan and Profiler UPA components
- Easy installation that can be performed at customer site