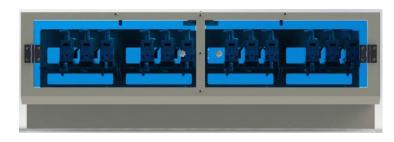

## Overview

Entrepix low cost UPA upgrade. Titan or Profiler UPA components and cables are relocated outside the process area for temperature stability control. Quick connect fittings allow for fast and accurate calibrations without exposer to the process area.

## **Highlights**

- New externally-located UPA cabinet allows access to components without exposing process area
- Convenient externally-located quick connect fittings for easy calibration
- Elimination of e-chain assembly with Waterfall-style UPA cable management
- Compatible with original OEM Titan and Profiler UPA components
- Easy installation that can be performed at customer site