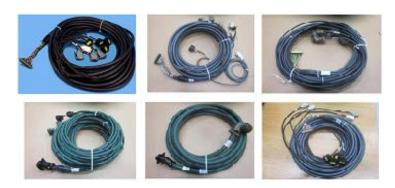

## Overview

Entrepix low cost UPA upgrade. Titan or Profiler UPA components and cables are relocated outside the process area for temperature stability control. Quick connect fittings allow for fast and accurate calibrations without exposer to the process area.

## **Highlights**

- New externally-located UPA cabinet allows access to components without exposing process area
- Convenient externally-located quick connect fittings for easy calibration
- Elimination of e-chain assembly with Waterfall-style UPA cable management
- Compatible with original OEM Titan and Profiler UPA components
- Easy installation that can be performed at customer site