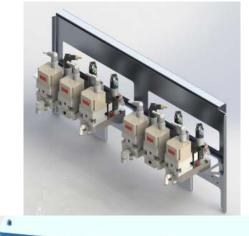

## Overview

Entrepix low cost UPA upgrade. Titan or Profiler UPA components and cables are relocated outside the process area for temperature stability control. Quick connect fittings allow for fast and accurate calibrations without exposer to the process area.

## **Highlights**

- New externally-located UPA cabinet allows access to components without exposing process area
- Convenient externally-located quick connect fittings for easy calibration
- Elimination of e-chain assembly with Waterfall-style UPA cable management
- Compatible with original OEM Titan and Profiler UPA components
- Easy installation that can be performed at customer site