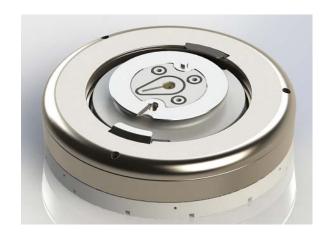

## **Profiler Head (8")**

## Overview

The Entrepix Profiler Head is a complete drop-in replacement for the OEM Profiler assembly. Fully machine in-house at Entrepix, all parts are backwards compatible with the OEM carrier.