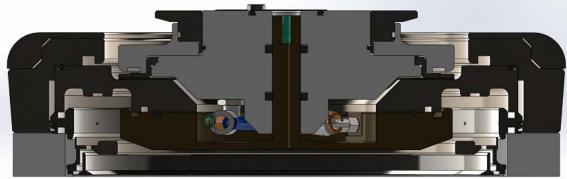

## Overview

The Entrepix Profiler Head is a complete drop-in replacement for the OEM Profiler assembly. Fully machine in-house at Entrepix, all parts are backwards compatible with the OEM carrier.

## Highlights

- Fully machined in-house
- All parts backwards compatible
- All head are fully tested onsite on the Entrepix Head Tester