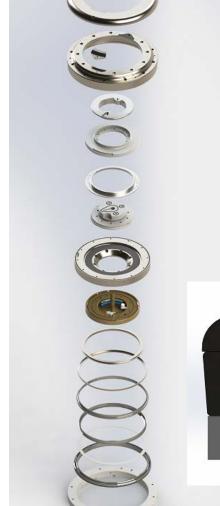

## Overview

The Entrepix Profiler Head is a complete drop-in replacement for the OEM Profiler assembly. Fully machine in-house at Entrepix, all parts are backwards compatible with the OEM carrier.

## Highlights

- Fully machined in-house
- All parts backwards compatible
- All head are fully tested onsite on the Entrepix Head Tester