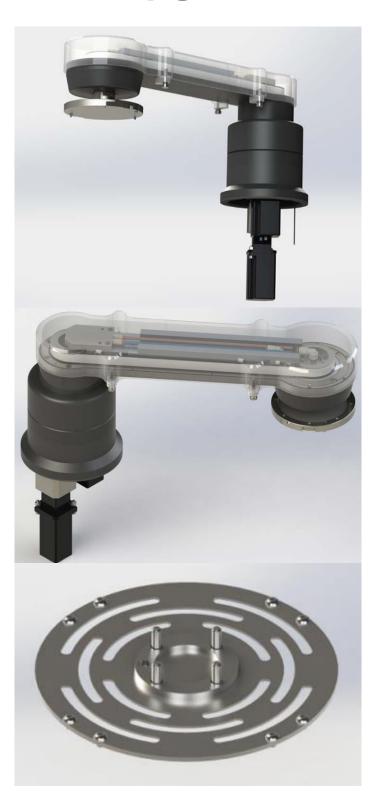

## Overview

The Entrepix Pad Conditioner offers a complete solution to replace the existing OEM design. The Pad Conditioner mounts just like the legacy solution and features upgrades that improve operation and ease of maintenance.

## **Highlights**

- Clear cover allows for ease of belt and pneumatic line inspection
- Teflon coating on hub and arm deflects waste slurry, keeping the assembly clean
- New head flexure design extends operation life
- All parts are backwards compatible with existing builds