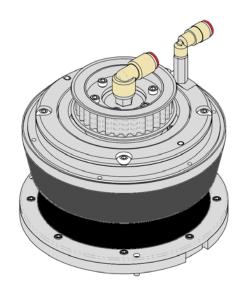

#### Overview

The proper and reliable operation of the pad conditioner head assembly is critical to the CMP process and requires frequent preventative maintenance.

#### **Rebuild Service**

- Customer sends Entrepix their complete core PC head assembly.
- Entrepix inspects the core and documents any assembly concerns.
- Entrepix coats the external housing with Teflon.
- Entrepix refurbishes the customers core by replacing all of the parts shown in green.
- Entrepix tests the assembly for pressure, vacuum and rotation.