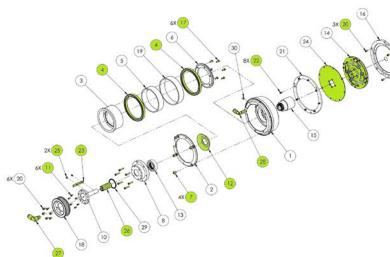

#### **Rebuild Service**

- Customer sends Entrepix their complete core PC head assembly.
- Entrepix inspects the core and documents any assembly concerns.
- Entrepix coats the external housing with Teflon.
- Entrepix refurbishes the customers core by replacing all of the parts shown in green.
- Entrepix tests the assembly for pressure, vacuum and rotation.