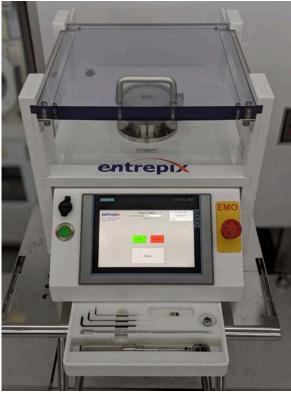

#### Overview

The Entrepix Head Tester offers a newer, faster, and more reliable way to test carriers. Designed with years of experience in carrier testing and troubleshooting, the Entrepix Head Tester is the all-in-one solution to keep your heads in top shape.

## Highlights

- Accommodates 150mm, 200mm, and 300mm carriers
- Compatible with Titan, Profiler, and Contour configurations
- Simulates wafer de-chuck, as well as wafer-present/wafer-absent function
- Displays real-time pressure and vacuum data throughout the test, allowing for "cross-talk" observation and early test abortion
- User definable testing parameters
- Testing data is saved onboard with the option to export to a flash drive
- Manual Mode gives user full control of each zone to perform in-depth troubleshooting