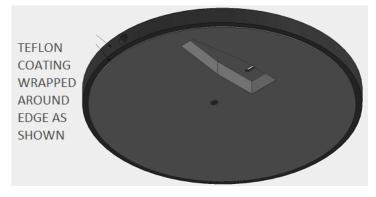

## Service

The customer provides core platen. Entrepix will have the part stripped of hardware and remove any OEM grey paint. The surface of the platen will be lapped to a Super Finish of .0005 micro inches Ra (roughness) of All surfaces will be masked then coated with chemical resistive primer and super slick black Teflon.