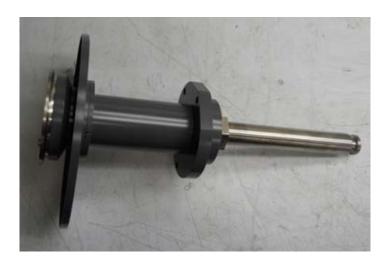

## **Rotation Spindle Refurbishment**

## Overview

Our service technician will disassemble and inspect the complete assembly for damage and wear. "Standard" wear parts are replaced and new assembly bearings are lubricated. Additional damaged machined parts are recommended and quoted to the customer a la card. Customer chooses which parts and upgrades to purchase à la carte, post inspection.