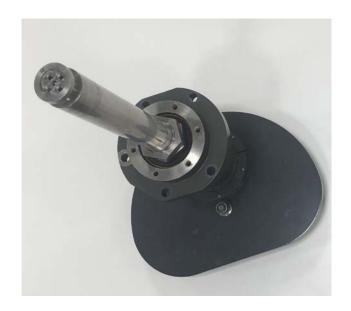

## **Rotation Spindle Refurbishment**

## Overview

Our service technician will disassemble and inspect the complete assembly for damage and wear. "Standard" wear parts are replaced and new assembly bearings are lubricated. Additional damaged machined parts are recommended and quoted to the customer a la card. Customer chooses which parts and upgrades to purchase à la carte, post inspection.