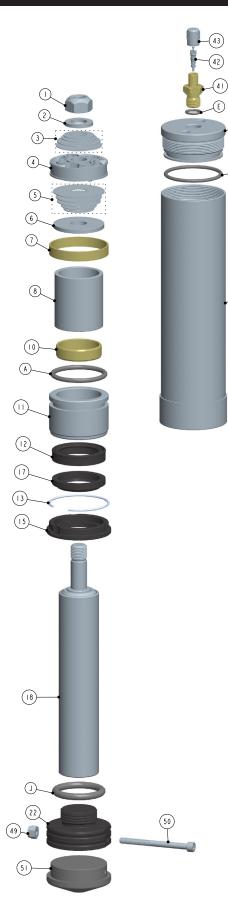

## **BUMP STOP** EXPLODED VIEW DIAGRAM

## PARTS

(26)

-(D)

(31)

| #  | DESCRIPTION              | #  | DESCRIPTION                        |
|----|--------------------------|----|------------------------------------|
| 1  | Piston Lock Nut          | 36 | Reservoir End Cap                  |
| 2  | Back-Up Washer           | 37 | Reservoir                          |
| 3  | Rebound Valve Stack      | 38 | Reservoir Decal                    |
| 4  | Damping Piston           | 39 | IFP Wear Band                      |
| 5  | Compression Valve Stack  | 40 | IFP                                |
| 6  | Top-Out Washer           | 41 | Air Valve Housing                  |
| 7  | Damping Piston Wear Band | 42 | Air Valve Core                     |
| 8  | Shaft Spacer             | 43 | Air Valve Cap                      |
| 9  | Top-Out Bumper           | 44 | Piggy Back Bridge                  |
| 10 | Internal Bearing         | 45 | Piggy Back Lock Ring               |
| 11 | Bearing Housing          | 46 | Piggy Back Bridge Bolt             |
| 12 | Bearing U-Cup Seal       | 47 | Air Shock Spring                   |
| 13 | Retaining Ring           | 48 | Spring Retainer Adapter            |
| 14 | Spring Guide Retainer    | 49 | Bump Stop Pad Nut                  |
| 15 | Bearing Cap              | 50 | Bump Stop Pad Bolt                 |
| 16 | Bearing Set Screw        | 51 | Bump Stop Pad                      |
| 17 | Bearing Cap Wiper Seal   | 52 | Bypass Reservoir Tube              |
| 18 | Shaft                    | 53 | Bypass Reservoir Fitting           |
| 19 | Bottom-Out Bumper        | 54 | Bypass Tube                        |
| 20 | Spring Retainer          | 55 | Bypass Piston                      |
| 21 | Spring Retainer Clip     | 56 | Bypass Spring                      |
| 22 | Eyelet                   | 57 | Bypass Plunger                     |
| 23 | Eyelet Spacer/Reducer    | 58 | Bypass End Cap                     |
| 24 | Eyelet Retaining Ring    | 59 | Adjustment Screw                   |
| 25 | Spherical Bearing        | 60 | Adjustment Screw Lock Nut          |
| 26 | Body Cap                 | 61 | Reducer Bushing                    |
| 27 | Preload Back-Up Ring     | 62 | Internal Body                      |
| 28 | Preload Ring             | 63 | Internal Bypass Valve Stack<br>Nut |
| 29 | Crossover Ring           |    |                                    |
| 30 | Crossover Ring Set Screw | 64 | Internal Bypass Valve Stack        |
| 31 | Body                     |    |                                    |
| 32 | Spring Divider           |    |                                    |
| 33 | Spring Guide             |    |                                    |
| 34 | Reservoir Hose Adapter   |    |                                    |
| 35 | Remote Reservoir Hose    |    |                                    |

## **O-RINGS**

| # | DESCRIPTION            |
|---|------------------------|
| А | Bearing Housing        |
| В | Shaft Bearing          |
| С | Spring Retainer        |
| D | Body Cap               |
| Е | Air Valve Housing      |
| F | Reservoir End Cap      |
| G | IFP                    |
| н | Piggy Back Bridge      |
| I | Piggy Back Bridge Port |
|   |                        |