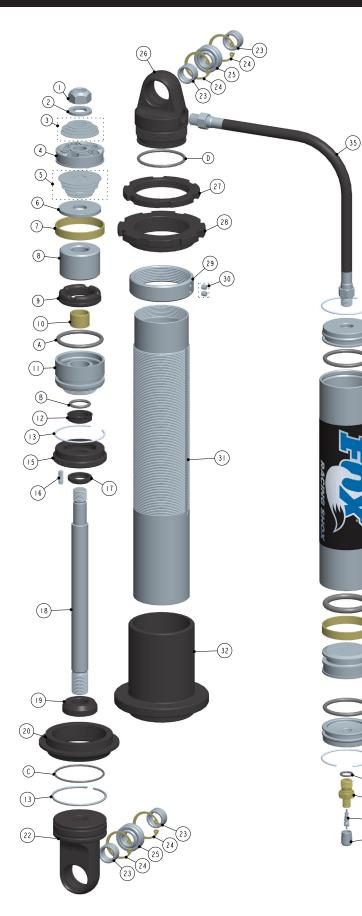

## 2.0 REMOTE RESERVOIR SHOCK EXPLODED VIEW DIAGRAM

## PARTS

| #  | DESCRIPTION              | #    | DESCRIPTION                 |
|----|--------------------------|------|-----------------------------|
| 1  | Piston Lock Nut          | 36   | Reservoir End Cap           |
| 2  | Back-Up Washer           | 37   | Reservoir                   |
| 3  | Rebound Valve Stack      | 38   | Reservoir Decal             |
| 4  | Damping Piston           | 39   | IFP Wear Band               |
| 5  | Compression Valve Stack  | 40   | IFP                         |
| 6  | Top-Out Washer           | 41   | Air Valve Housing           |
| 7  | Damping Piston Wear Band | 42   | Air Valve Core              |
| 8  | Shaft Spacer             | 43   | Air Valve Cap               |
| 9  | Top-Out Bumper           | 44   | Piggy Back Bridge           |
| 10 | Internal Bearing         | 45   | Piggy Back Lock Ring        |
| 11 | Bearing Housing          | 46   | Piggy Back Bridge Bolt      |
| 12 | Bearing U-Cup Seal       | 47   | Air Shock Spring            |
| 13 | Retaining Ring           | 48   | Spring Retainer Adapter     |
| 14 | Spring Guide Retainer    | 49   | Bump Stop Pad Nut           |
| 15 | Bearing Cap              | 50   | Bump Stop Pad Bolt          |
| 16 | Bearing Set Screw        | 51   | Bump Stop Pad               |
| 17 | Bearing Cap Wiper Seal   | 52   | Bypass Reservoir Tube       |
| 18 | Shaft                    | 53   | Bypass Reservoir Fitting    |
| 19 | Bottom-Out Bumper        | 54   | Bypass Tube                 |
| 20 | Spring Retainer          | 55   | Bypass Piston               |
| 21 | Spring Retainer Clip     | 56   | Bypass Spring               |
| 22 | Eyelet                   | 57   | Bypass Plunger              |
| 23 | Eyelet Spacer/Reducer    | 58   | Bypass End Cap              |
| 24 | Eyelet Retaining Ring    | 59   | Adjustment Screw            |
| 25 | Spherical Bearing        | 60   | Adjustment Screw Lock Nut   |
| 26 | Body Cap                 | 61   | Reducer Bushing             |
| 27 | Preload Back-Up Ring     | 62   | Internal Body               |
| 28 | Preload Ring             | 67   | Internal Bypass Valve Stack |
| 29 | Crossover Ring           | - 63 | Nut                         |
| 30 | Crossover Ring Set Screw | 64   | Internal Bypass Valve Stack |
| 31 | Body                     |      |                             |
| 32 | Spring Divider           |      |                             |
| 33 | Spring Guide             |      |                             |
| 34 | Reservoir Hose Adapter   |      |                             |
| 35 | Remote Reservoir Hose    |      |                             |
|    |                          |      |                             |