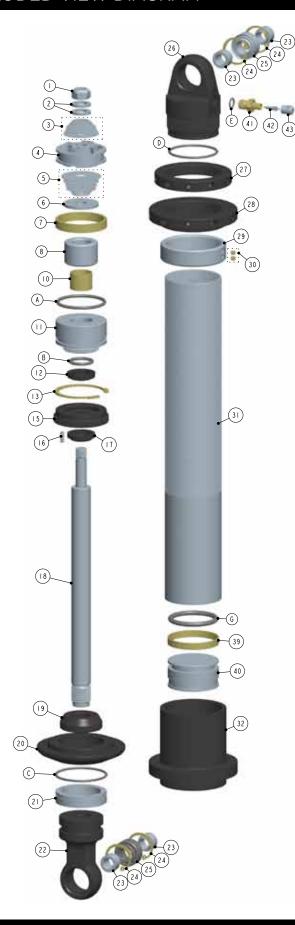

## **PARTS**

| #  | DESCRIPTION              | #    | DESCRIPTION                        |
|----|--------------------------|------|------------------------------------|
| 1  | Piston Lock Nut          | 36   | Reservoir End Cap                  |
| 2  | Back-Up Washer           | 37   | Reservoir                          |
| 3  | Rebound Valve Stack      | 38   | Reservoir Decal                    |
| 4  | Damping Piston           | 39   | IFP Wear Band                      |
| 5  | Compression Valve Stack  | 40   | IFP                                |
| 6  | Top-Out Washer           | 41   | Air Valve Housing                  |
| 7  | Damping Piston Wear Band | 42   | Air Valve Core                     |
| 8  | Shaft Spacer             | 43   | Air Valve Cap                      |
| 9  | Top-Out Bumper           | 44   | Piggy Back Bridge                  |
| 10 | Internal Bearing         | 45   | Piggy Back Lock Ring               |
| 11 | Bearing Housing          | 46   | Piggy Back Bridge Bolt             |
| 12 | Bearing U-Cup Seal       | 47   | Air Shock Spring                   |
| 13 | Retaining Ring           | 48   | Spring Retainer Adapter            |
| 14 | Spring Guide Retainer    | 49   | Bump Stop Pad Nut                  |
| 15 | Bearing Cap              | 50   | Bump Stop Pad Bolt                 |
| 16 | Bearing Set Screw        | 51   | Bump Stop Pad                      |
| 17 | Bearing Cap Wiper Seal   | 52   | Bypass Reservoir Tube              |
| 18 | Shaft                    | 53   | Bypass Reservoir Fitting           |
| 19 | Bottom-Out Bumper        | 54   | Bypass Tube                        |
| 20 | Spring Retainer          | 55   | Bypass Piston                      |
| 21 | Spring Retainer Clip     | 56   | Bypass Spring                      |
| 22 | Eyelet                   | 57   | Bypass Plunger                     |
| 23 | Eyelet Spacer/Reducer    | 58   | Bypass End Cap                     |
| 24 | Eyelet Retaining Ring    | 59   | Adjustment Screw                   |
| 25 | Spherical Bearing        | 60   | Adjustment Screw Lock Nut          |
| 26 | Body Cap                 | 61   | Reducer Bushing                    |
| 27 | Preload Back-Up Ring     | 62   | Internal Body                      |
| 28 | Preload Ring             | - 63 | Internal Bypass Valve Stack<br>Nut |
| 29 | Crossover Ring           |      |                                    |
| 30 | Crossover Ring Set Screw | 64   | Internal Bypass Valve Stack        |
| 31 | Body                     |      |                                    |
| 32 | Spring Divider           |      |                                    |
| 33 | Spring Guide             |      |                                    |
| 34 | Reservoir Hose Adapter   |      |                                    |
| 35 | Remote Reservoir Hose    |      |                                    |

## **O-RINGS**

| # | DESCRIPTION                    |
|---|--------------------------------|
| Α | Bearing Housing                |
| В | Shaft Bearing                  |
| С | Spring Retainer                |
| D | Body Cap                       |
| Е | Air Valve Housing              |
| F | Reservoir End Cap              |
| G | IFP                            |
| Н | Piggy Back Bridge              |
| 1 | Piggy Back Bridge Port         |
| J | Ø 1.25 Shaft Bottom-Out Bumper |