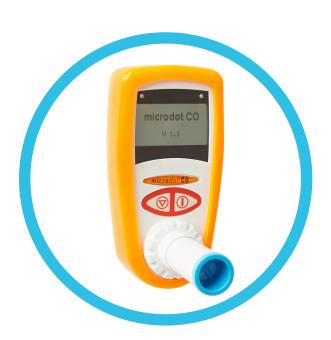

microdot<sup>®</sup> CO **Breath Analyzer** 

## **CAMBRIDGE SENSORS USA**

microdot® Carbon Monoxide Breath Analyzer

A simple breath test establishes carbon monoxide levels in a subject's blood. Can be used on multiple patients with minimal effort. Results instantly displayed in %COHb or PPM for easy interpretation. Hard shelled carry case with mouthpieces allows easy storage and transportation.