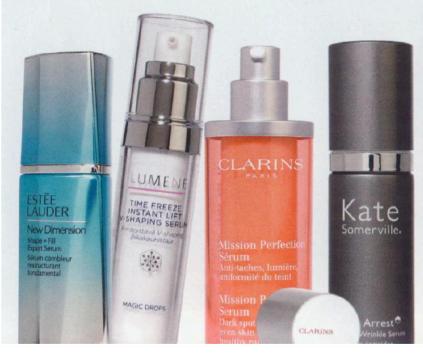

# ESTÉE LAUDER

### New Dimension Shape + Fill Expert Serum, \$89

Designed to help contour the face, this serum plumps skin with hyaluronic acid and firms with a pro-collagen complex.

# LUMENE

### Time Freeze Instant Lift V-Shaping Serum, \$30 Hailing from South Korea, the formula features peptides and soy protein said to help tighten and firm skin.

# CLARINS

# Mission Perfection Serum, \$72 Acerola extract from wild cherries corrects dark spots without altering skin tone; ginkgo biloba adds radiance.

# KATE SOMERVILLE

### Age Arrest Anti-Wrinkle Serum, \$95 Sea mayweed and kelp extracts reduce the appearance of lines and wrinkles; peptides help boost collagen production.