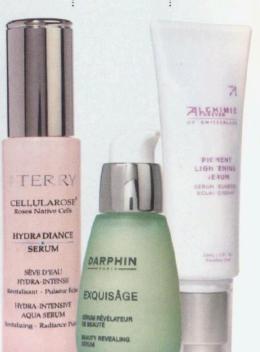

### BY TERRY Cellularose

# Hydradiance Serum, \$116 Rose, watermelon rind and appleskin extract hydrate skin; hibiscus flower acid gently exfoliates.

# DARPHIN

Exquisage
Beauty
Revealing
Serum, \$155
Extracts of
plankton and
artichoke leaf are
said to improve
skin's elasticity.

#### ALCHIMIE FOREVER

Pigment Lightening Serum, \$95 Blueberry and vitamins E and C help even pigmentation and lighten brown spots.