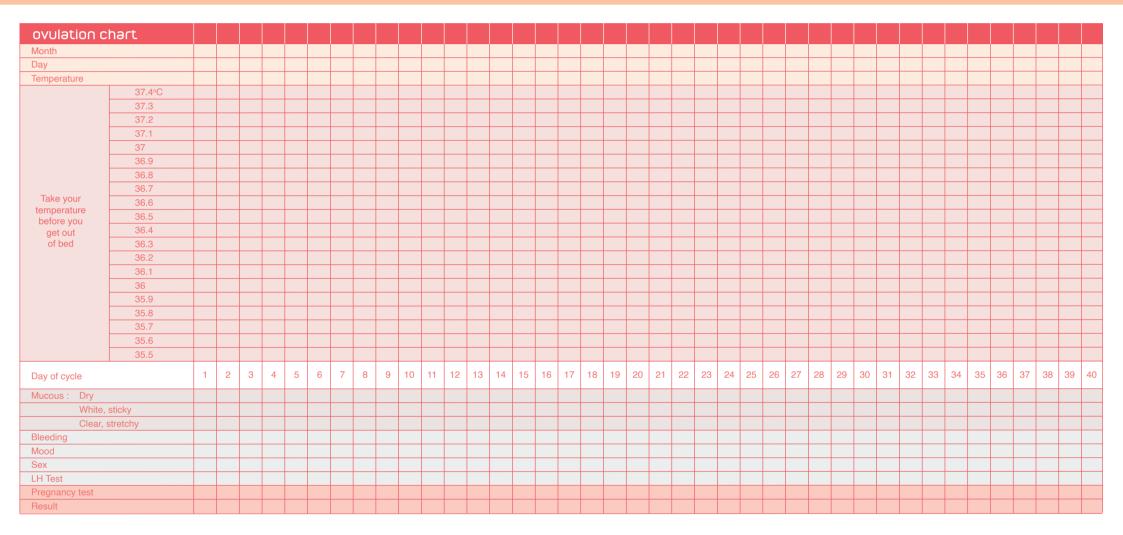

| ovulation c               | hart     |   |   |   |   |   |   |   |   |     |      |    |    |    |    |    |      |      |    |    |    |    |       |    |    |    |    |    |    |    |    |    |      |      |      |      |    |
|---------------------------|----------|---|---|---|---|---|---|---|---|-----|------|----|----|----|----|----|------|------|----|----|----|----|-------|----|----|----|----|----|----|----|----|----|------|------|------|------|----|
| Month                     |          |   |   |   |   |   |   |   |   |     |      |    |    |    |    |    |      |      |    |    |    |    |       |    |    |    |    |    |    |    |    |    |      |      |      |      |    |
| Day                       |          |   |   |   |   |   |   |   |   |     |      |    |    |    |    |    |      |      |    |    |    |    |       |    |    |    |    |    |    |    |    |    |      |      |      |      |    |
| Temperature               |          |   |   |   |   |   |   |   |   |     |      |    |    |    |    |    |      |      |    |    |    |    |       |    |    |    |    |    |    |    |    |    |      |      |      |      |    |
|                           | 37.4°C   |   |   |   |   |   |   |   |   |     |      |    |    |    |    |    |      |      |    |    |    |    |       |    |    |    |    |    |    |    |    |    |      |      |      |      |    |
|                           | 37.3     |   |   |   |   |   |   |   |   |     |      |    |    |    |    |    |      |      |    |    |    |    |       |    |    |    |    |    |    |    |    |    |      |      |      |      |    |
|                           | 37.2     |   |   |   |   |   |   |   |   |     |      |    |    |    |    |    |      |      |    |    |    |    |       |    |    |    |    |    |    |    |    |    |      |      |      |      |    |
|                           | 37.1     |   |   |   |   |   |   |   |   |     |      |    |    |    |    |    |      |      |    |    |    |    |       |    |    |    |    |    |    |    |    |    |      |      |      |      |    |
|                           | 37       |   |   |   |   |   |   |   |   |     |      |    |    |    |    |    |      |      |    |    |    |    |       |    |    |    |    |    |    |    |    |    |      |      |      |      |    |
|                           | 36.9     |   |   |   |   |   |   |   |   |     |      |    |    |    |    |    |      |      |    |    |    |    |       |    |    |    |    |    |    |    |    |    |      |      |      |      |    |
|                           | 36.8     |   |   |   |   |   |   |   |   |     |      |    |    |    |    |    |      |      |    |    |    |    |       |    |    |    |    |    |    |    |    |    |      |      |      |      |    |
|                           | 36.7     |   |   |   |   |   |   |   |   |     |      |    |    |    |    |    |      |      |    |    |    |    |       |    |    |    |    |    |    |    |    |    |      |      |      |      |    |
| Take your                 | 36.6     |   |   |   |   |   |   |   |   |     |      |    |    |    |    |    |      |      |    |    |    |    |       |    |    |    |    |    |    |    |    |    |      |      |      |      |    |
| temperature<br>before you | 36.5     |   |   |   |   |   |   |   |   |     |      |    |    |    |    |    |      |      |    |    |    |    |       |    |    |    |    |    |    |    |    |    |      |      |      |      |    |
| get out                   | 36.4     |   |   |   |   |   |   |   |   |     |      |    |    |    |    |    |      |      |    |    |    |    |       |    |    |    |    |    |    |    |    |    |      |      |      |      |    |
| of bed                    | 36.3     |   |   |   |   |   |   |   |   |     |      |    |    |    |    |    |      |      |    |    |    |    |       |    |    |    |    |    |    |    |    |    |      |      |      |      |    |
|                           | 36.2     |   |   |   |   |   |   |   |   |     |      |    |    |    |    |    |      |      |    |    |    |    |       |    |    |    |    |    |    |    |    |    |      |      |      |      |    |
|                           | 36.1     |   |   |   |   |   |   |   |   |     |      |    |    |    |    |    |      |      |    |    |    |    |       |    |    |    |    |    |    |    |    |    |      |      |      |      |    |
|                           | 36       |   |   |   |   |   |   |   |   |     |      |    |    |    |    |    |      |      |    |    |    |    |       |    |    |    |    |    |    |    |    |    |      |      |      |      |    |
|                           | 35.9     |   |   |   |   |   |   |   |   |     |      |    |    |    |    |    |      |      |    |    |    |    |       |    |    |    |    |    |    |    |    |    |      |      |      |      |    |
|                           | 35.8     |   |   |   |   |   |   |   |   |     |      |    |    |    |    |    |      |      |    |    |    |    |       |    |    |    |    |    |    |    |    |    |      |      |      |      |    |
|                           | 35.7     |   |   |   |   |   |   |   |   |     |      |    |    |    |    |    |      |      |    |    |    |    |       |    |    |    |    |    |    |    |    |    |      |      |      |      |    |
|                           | 35.6     |   |   |   |   |   |   |   |   |     |      |    |    |    |    |    |      |      |    |    |    |    |       |    |    |    |    |    |    |    |    |    |      |      |      |      |    |
|                           | 35.5     |   |   |   |   |   |   |   |   |     |      |    |    |    |    |    |      |      |    |    |    |    |       |    |    |    |    |    |    |    |    |    |      |      |      |      |    |
| Day of cycle              |          | 1 | 2 | 3 | 4 | 5 | 6 | 7 | 8 | 9 1 | 0 11 | 12 | 13 | 14 | 15 | 16 | 17 1 | 3 19 | 20 | 21 | 22 | 23 | 24 25 | 26 | 27 | 28 | 29 | 30 | 31 | 32 | 33 | 34 | 35 3 | 36 3 | 37 3 | 38 ; | 39 |
| lucous: Dry               |          |   |   |   |   |   |   |   |   |     |      |    |    |    |    |    |      |      |    |    |    |    |       |    |    |    |    |    |    |    |    |    |      |      |      |      |    |
| White,                    | stickv   |   | - |   |   |   |   |   |   |     |      |    |    |    |    |    |      |      |    |    |    |    |       |    |    |    |    |    |    |    |    |    |      |      |      |      |    |
|                           | stretchy |   |   |   |   |   |   |   |   |     |      |    |    |    |    |    |      |      |    |    |    |    |       |    |    |    |    |    |    |    |    |    |      |      |      |      |    |
| Bleeding                  |          |   |   |   |   |   |   |   |   |     |      |    |    |    |    |    |      |      |    |    |    |    |       |    |    |    |    |    |    |    |    |    |      |      |      |      |    |
| /lood                     |          |   |   |   |   |   |   |   |   |     |      |    |    |    |    |    |      |      |    |    |    |    |       |    |    |    |    |    |    |    |    |    |      |      |      |      |    |
| Sex                       |          |   |   |   |   |   |   |   |   |     |      |    |    |    |    |    |      |      |    |    |    |    |       |    |    |    |    |    |    |    |    |    |      |      |      |      |    |
| _H Test                   |          |   |   |   |   |   |   |   |   |     |      |    |    |    |    |    |      |      |    |    |    |    |       |    |    |    |    |    |    |    |    |    |      |      |      |      |    |
| Pregnancy test            |          |   |   |   |   |   |   |   |   |     |      |    |    |    |    |    |      |      |    |    |    |    |       |    |    |    |    |    |    |    |    |    |      |      |      |      |    |
| Result                    |          |   |   |   |   |   |   |   |   |     |      |    |    |    |    |    |      |      |    |    |    |    |       |    |    |    |    |    |    |    |    |    |      |      |      |      |    |

## key to using these charts

- This handy chart will take you through 3 menstrual cycles; the average cycle is 28 days, though some are longer and some are shorter. Documenting changes during entire cycles will help you get to know your own pattern.
- Using the digital thermometer provided, take your daily basal body temperature (armpit). Most accurate when taken immediately after waking and before getting up. Your temperature drops slightly around the 12th day of your cycle, then rises once ovulation has occurred.
- Chart your mucous appearance daily is it wet, dry or sticky? Mucous that is stringy and has a raw egg white appearance indicates you are at your most fertile.
- > Chart any changes in your mood e.g. tearful or irritable are common but you may not notice any changes.
- > Note any physical changes breast tenderness, nipple pain, abdominal pain, increase in smell sensitivity.
- Using the luteinising hormone (LH) ovulation test sticks provided from around day 12 of your cycle, chart your results. A surge of LH signals that ovulation is likely to happen with 24-36 hours.
- > Also record the days you are bleeding onto the chart.
- > To increase your chances of becoming pregnant, aim to have sex at least every other day during your fertile days.