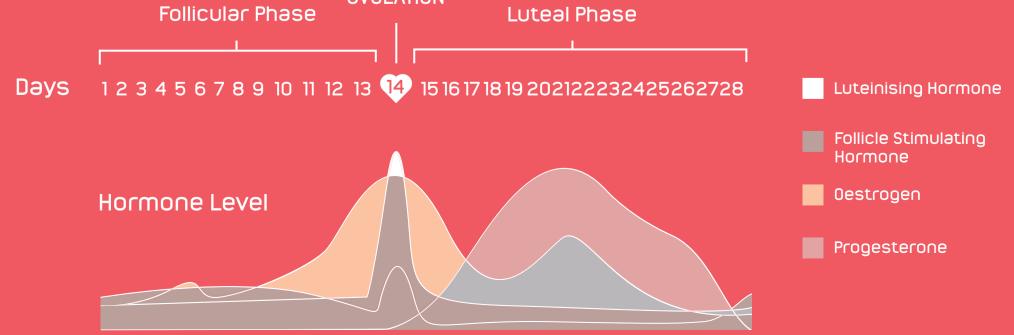

## key to using these charts

- This handy chart will take you through 3 menstrual cycles; the average cycle is 28 days, though some are longer and some are shorter. Documenting changes during entire cycles will help you get to know your own pattern.
- Using the digital thermometer provided, take your daily basal body temperature (armpit). Most accurate when taken immediately after waking and before getting up. Your temperature drops slightly around the 12th day of your cycle, then rises once ovulation has occurred.
- Chart your mucous appearance daily is it wet, dry or sticky? Mucous that is stringy and has a raw egg white appearance indicates you are at your most fertile.
- > Chart any changes in your mood e.g. tearful or irritable are common but you may not notice any changes.
- > Note any physical changes breast tenderness, nipple pain, abdominal pain, increase in smell sensitivity.
- Using the luteinising hormone (LH) ovulation test sticks provided from around day 12 of your cycle, chart your results. A surge of LH signals that ovulation is likely to happen with 24-36 hours.
- > Also record the days you are bleeding onto the chart.
- > To increase your chances of becoming pregnant, aim to have sex at least every other day during your fertile days.