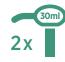

**General cleaning:** 1 part concentrate to up to 50 parts water. Light cleaning: 1 part concentrate to up to 80 parts water. Heavy cleaning: 1 part concentrate to up to 10 parts water.