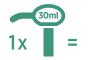

**General cleaning:** 1 part concentrate to up to 50 parts water. Light cleaning: 1 part concentrate to up to 80 parts water. Heavy cleaning: 1 part concentrate to up to 10 parts water.