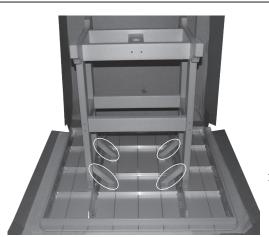

## **TOOLS NEEDED:**

Hammer
7/16" Wrench
Cordless Drill/Screwdriver
Allen Wrench (Included)

First fasten the second Base to the aluminum frame of the Top using ¼" x 2" Allen Head Bolts. Second fasten the Cross Support and Footrests to the Base using 3" Screws.