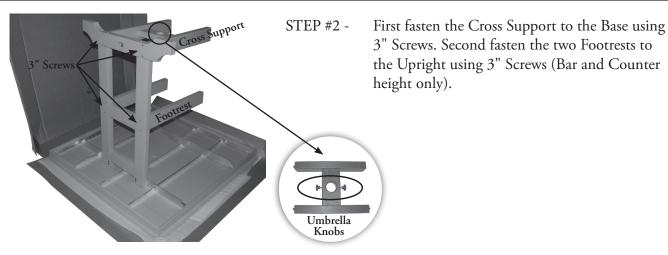

## **TOOLS NEEDED:**

Hammer
7/16" Wrench
Cordless Drill/Screwdriver
Allen Wrench (Included)

First fasten the second Base to the aluminum frame of the Top using ¼" x 2" Allen Head Bolts. Second fasten the Cross Support and Footrests to the Base using 3" Screws.