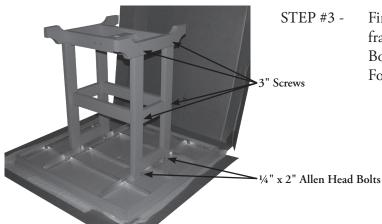

## **TOOLS NEEDED:**

Hammer
7/16" Wrench
Cordless Drill/Screwdriver
Allen Wrench (Included)

First fasten the second Base to the aluminum frame of the Top using ¼" x 2" Allen Head Bolts. Second fasten the Cross Support and Footrests to the Base using 3" Screws.