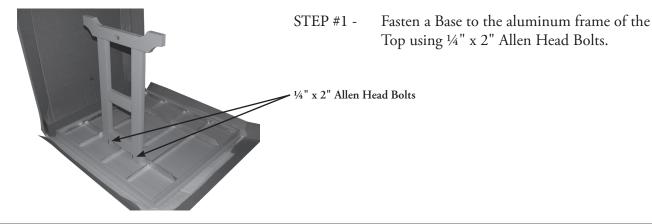

## **TOOLS NEEDED:**

Hammer
7/16" Wrench
Cordless Drill/Screwdriver
Allen Wrench (Included)

First fasten the second Base to the aluminum frame of the Top using ¼" x 2" Allen Head Bolts. Second fasten the Cross Support and Footrests to the Base using 3" Screws.