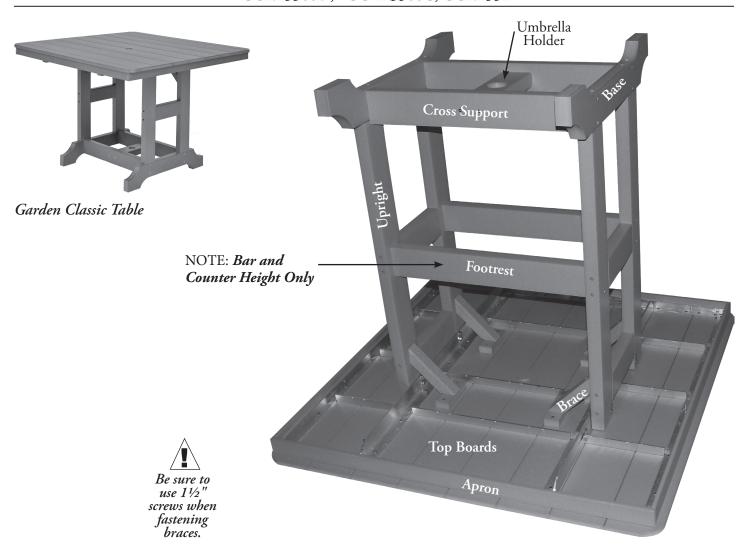

## Assembly Directions for 44" Square & 33"x66" Rectangle Tables

in Garden Classic Collection #GCLT0044D, #GCLT0044C, #GCLT0044B #GCRT3366D, #GCTR3366C, GCRT33B

## **PACKAGE CONTENTS**

- 1 Top
- 2 Bases
- 1 Cross Support
- 2 Footrests (Bar and Counter Height Only)
- 4 Braces
- 1 Hardware Package

## HARDWARE PACKAGE

- 8 ¼" x 2" Allen Head Bolts
- 8 ¼" Flange Nuts
- 2 Umbrella Knobs
- 16 3" Screws
- 12 1½" Screws
- 1 Allen Wrench