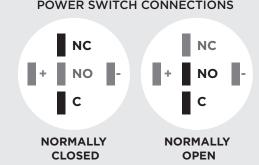

### **KEY**

NO Normally Open | The circuitis OPEN in the switch OFF position.

NC Normally Closed | The circuit is CLOSED in the switch OFF position.

**C** COMMON | Terminal to both functions.

**MOMENTARY SWITCH OFF | Not depressed** 

LATCHING SWITCH OFF | Unlatched