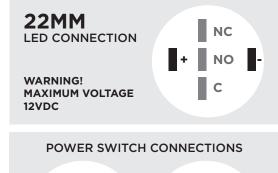

# 16MM LED CONNECTION WARNING! MAXIMUM VOLTAGE 12VDC + NC NO NO C NO --

### **WARNING**

**MAXIMUM LED VOLTAGE 12VDC** 

Switch/LED has been tested at the factory and determined to be functional.

**NO RETURNS** for led failures due to voltage overloading.