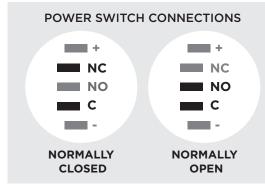

### **KEY**

NO Normally Open | The circuitis OPEN in the switch OFF position.

NC Normally Closed | The circuit is CLOSED in the switch OFF position.

**C** COMMON | Terminal to both functions.

**MOMENTARY SWITCH OFF | Not depressed** 

LATCHING SWITCH OFF | Unlatched