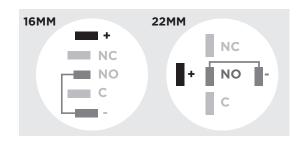

# **LED INSTALL**

To wire the LED for on/off operation with latching switch:

When using switch in normally closed configuration.

Wire (+) as normal.

Do not wire (-). Install jumper between (-) and (NO).