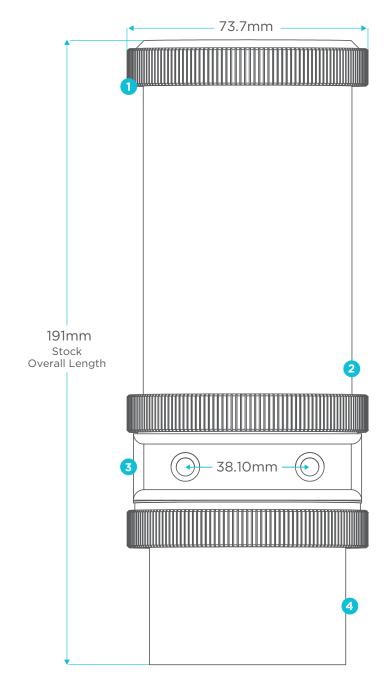

## **SPECS**

| PART               | DESCRIPTION                        | DIMENSIONS            |
|--------------------|------------------------------------|-----------------------|
| 1   Reservoir Ring | Quanity x3                         | 2.9"(73.7mm) diameter |
| 2   Reservoir Tube | Variable                           | Variable              |
| 3   Pump Head      | Mountable D5                       | 1.85" (47mm)          |
| <b>4</b>   Pump    | D5 compatable<br>Pump not included | 1.4" (35.8mm)         |

## **NOTES:**

Screw holes are M4. Reservoir tube can be cut to size through customization features at primochill.com.

PRINTABLE TEMPLATE

TO SCALE (DONT PRINT TO PAGE)